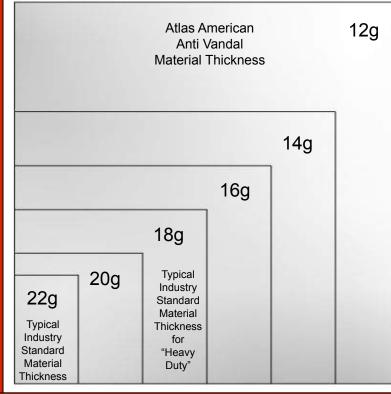

### **Thicker Material**

The distinguishing feature of our products is the 12 gauge stainless steel material used. It is 3.5 times thicker than the industry standard and over 2 times the thickness of other "vandal resistant" products on the market. 12 gauge is difficult to manufacture in but it is unmatched in strength.