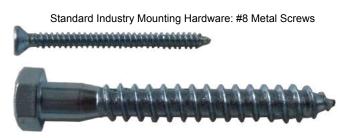

# **Better Mounting**

Our products are specified to be mounted with industry leading <sup>3</sup>/<sub>8</sub>" diameter mounting hardware. The difference in strength is apparent from the image below. Once properly mounted into concrete walls or drywall with <sup>3</sup>/<sub>4</sub>" backing, our products will stand up to use, abuse and vandals.

Atlas American Standard Mounting Hardware: 3%" 3" Lag Screw