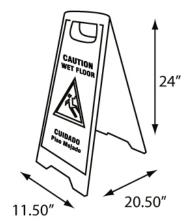

## **Specifications:**

| Dimensions (in) | 11.50″w x 24″h x 20.50″d |
|-----------------|--------------------------|
| Weight (lb)     | 1.33 lb                  |
| Case Pack       | 10                       |
| Pallet Qty      | 480 units                |