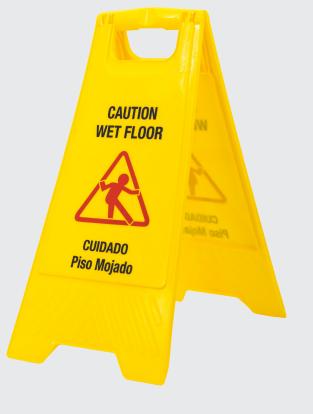

## **Caution Wet Floor Sign**

## **Product Overview**

Our 'Caution Wet Floor' Sign meets the industry standards for safety and maintenance. Use this sign in your facility to promote awareness.

- Designed to reduce accidents and promote safety
- Caution labels are multilingual and are on multiple sides of each sign
- Lightweight, portable and easy to use in any environment