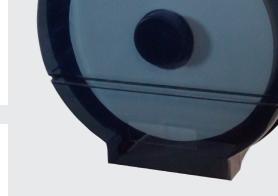

## **Product Overview**

The Single 12" Jumbo Roll Tissue Dispenser has 1-3/4" and 3" adaptors. It is universal for any 12" jumbo tissue roll. The translucent cover makes it easy to detect low paper supply.

## **Product Features:**

- Easy to load
- Universal for all brands of 12" tissue with a 2 to 3-1/2" core
- 1-3/4" and 3" Adaptors included
- Fits up to 5280 ft. of 1-ply tissue or 2640 ft. of 2-ply tissue
- Translucent cover allows for a view of the pa per supply
- Heavy-duty lock prevents theft and waste
- ADA Compliant