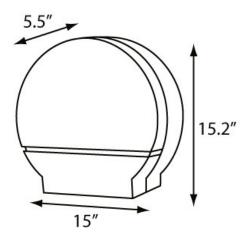

More information and images available online.

| MODEL #    | COLOR             |    |
|------------|-------------------|----|
| RD0059-02F | BLACK TRANSLUCENT | 02 |

| Dimensions (in) | 15"w x 15.2"h x 5.5"d  |
|-----------------|------------------------|
| Weight (lb)     | 2.60 lb                |
| Кеу Туре        | 1                      |
| Capacity        | 12″ Jumbo Tissue       |
| Case Pack       | 1 (.77′ <sup>3</sup> ) |
| Pallet Qty      | 90 units               |