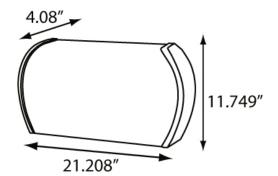

# Specifications: 🔥 🔤 🚞

| Dimensions (in) | 21.208″w x 11.749″h x 4.08″d |  |
|-----------------|------------------------------|--|
| Weight (lb)     | 3.40 lb                      |  |
| Кеу Туре        | 1                            |  |
| Capacity        | Two 9" Jumbo Tissue          |  |
| Case Pack       | 4 (3.71′³)                   |  |
| Pallet Qty      | 96 units                     |  |