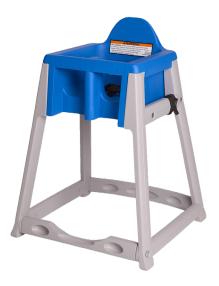

### **Diner and KidSitter High Chairs**

Easy to clean, durable chairs with a 5-year warranty

#### KidSitter High Chair KB977

- Quickly converts from a high chair to an infant seat cradle
- Easy to clean and maintain
- Available in multiple colors

Distributed by
www.AmeraProducts.com
Phone: (800) 608-6568
Fax: (409) 840-3542
info@ameraproducts.com