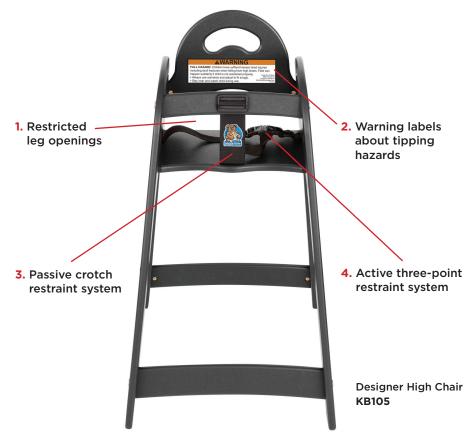

This new standard impacts the foodservice industry. It is critical to know the requirements and where to find compliant chairs.

The following are part of the new safety requirements for all high chairs:

5. Product registration to be alerted to possible recalls

All Koala Kare high chairs meet the **F404-18** standard. Highlighted below are some features and benefits of our chairs.