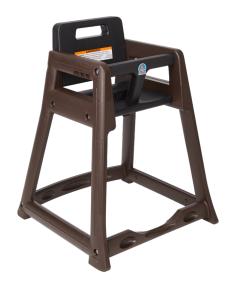

### **Diner and KidSitter High Chairs**

Easy to clean, durable chairs with a 5-year warranty

#### Diner High Chair KB950

- Great alternative to wooden high chairs
- Stackable design for easy storage (up to 4)
- Available with optional tray