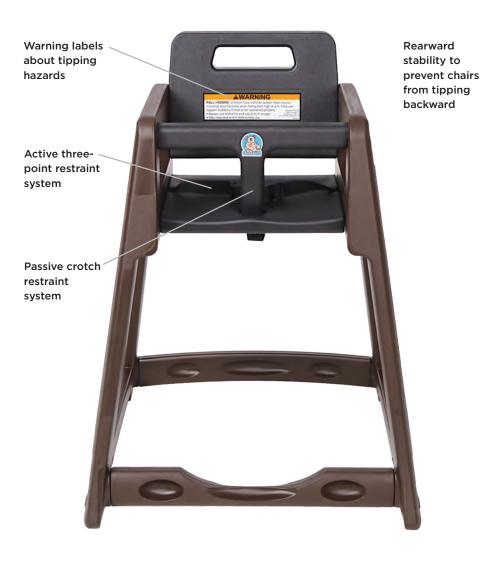

## **Diner Chair KB950**

In 2019, the Consumer Product Safety Commission (CPSC) enacted a federal standard (ASTM F404-18) to improve the safety of all high chairs. The points below outline the new safety requirements.

#### **REPLACEMENT PART INFO**

**1114** Back Label for the Diner High Chair

**268-KIT** Waist Strap for KB950 Diner High Chair

**335** Front Label for Diner High Chair

**375** Warning Label for Diner High Chair