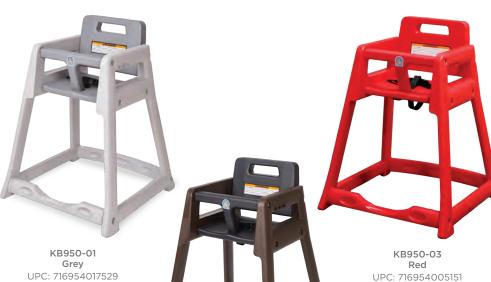

## **Color Options**

**KB950-09 Brown**UPC: 716954017512

We Care For Kids.

The Diner Chair is a restaurant staple with its updated design on the traditional plastic high chair. Durable construction provides long lasting use. Color choices integrate this chair into many different restaurant settings. Clean lines and smooth surfaces make for quick and easy cleaning.

#### Colors:

Grey 01

Red 03 Brown 09