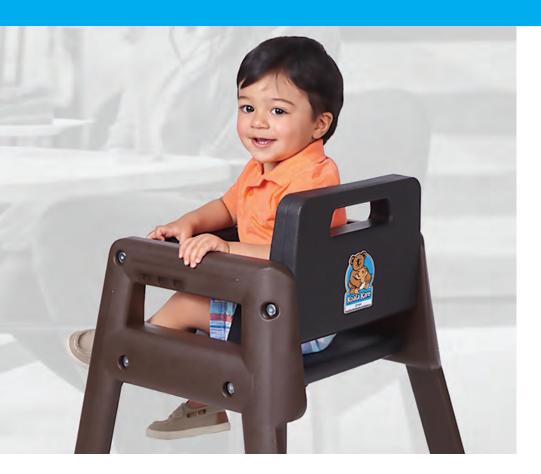

# **Diner Chair KB950**

## **Color Options**

**KB950-09 Brown**UPC: 716954017512

We Care For Kids.

The Diner Chair is a restaurant staple with its updated design on the traditional plastic high chair. Durable construction provides long lasting use. Color choices integrate this chair into many different restaurant settings. Clean lines and smooth surfaces make for quick and easy cleaning.