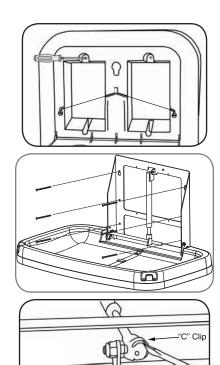

- 2. There should be six screws holding the metal mounting frame to the wall. Remove the four lower mounting screws. Keep all of these screws to remount the unit.
- 3. Loosen the upper two mounting screws, but do not remove them. You should be able to lift the unit off the upper mounting screws using the keyhole slots.
- 4. Once the unit is removed from the wall, allow the unit to close and lay it flat on a non-abrasive table or countertop with the frame side facing up.
- 5. Using a flat head screwdriver, release the "C" clip (which holds the bottom of the shock to the ball stud) by sliding the screwdriver between the "C" clip and the head of the shock. Once released pull the head of the shock off the ball stud. Repeat this for the other end of the shock.
- 6. Take the new shock and attach the thin end to the ball stud closest to the bed of the unit by pushing it until you hear it click into place. Twist the head back and forth to ensure it is secure.
- 7. Take the other end of the shock in one hand and the wall portion of the frame in the other. Slightly pull up on the frame until the head of the shock lines up with the ball stud. Push the shock onto the ball stud until it clicks into place. Twist the head back and forth to ensure it is secure.
- 8. Remount the unit using the keyhole slots and the screws that were left in the wall. Replace the four lower mounting screws that were removed. Tighten all six screws to ensure the unit is secured to the wall.
- 9. Reattach the liner dispenser to the frame using the four screws you removed earlier. Close and lock the liner dispenser with the key (included).
- 10. Open and close the unit several times to ensure the shock is working correctly. Clean the unit and work area.