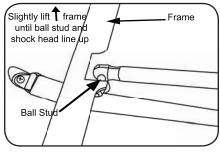

e.
- 7. Take the other end of the shock in one hand and the wall portion of the frame in the other. Slightly pull up on the frame until the head of the shock lines up with the ball stud. Push the shock onto the ball stud until it clicks into place. Twist the head back and forth to ensure it is secure.
- 8. Remount the unit using the keyhole slots and the screws that were left in the wall. Replace the four lower mounting screws that were removed. Tighten all six screws to ensure the unit is secured to the wall.
- 9. Reattach the liner dispenser to the frame using the four screws you removed earlier. Close and lock the liner dispenser with the key (included).
- 10. Open and close the unit several times to ensure the shock is working correctly. Clean the unit and work area.





Screwdriver





Distributed by www.AmeraProducts.com Phone: (800) 608-6568 Fax: (409) 840-5545 info@ameraproducts.com