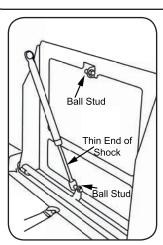

ure it is secure.
- 7. Take the other end of the shock in one hand and the wall portion of the frame in the other. Slightly pull up on the frame until the head of the shock lines up with the ball stud. Push the shock onto the ball stud until it clicks into place. Twist the head back and forth to ensure it is secure.
- 8. Remount the unit using the keyhole slots and the screws that were left in the wall. Replace the four lower mounting screws that were removed. Tighten all six screws to ensure the unit is secured to the wall.
- 9. Reattach the liner dispenser to the frame using the four screws you removed earlier. Close and lock the liner dispenser with the key (included).
- 10. Open and close the unit several times to ensure the shock is working correctly. Clean the unit and work area.





Screwdriver





Distributed by www.AmeraProducts.com Phone: (800) 608-6568 Fax: (409) 840-5545 info@ameraproducts.com