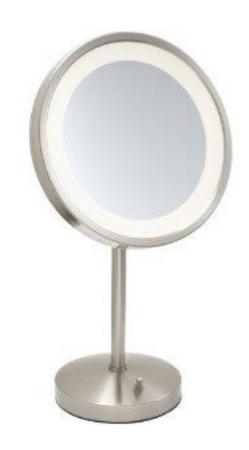

### **5X LED Lighted Table Top Mirror**

#### **Product Features**

- 5X Magnification
- · Nickel finish
- 9.5" diameter
- · AC outlet and switch on base
- 17" height
- Long Life LED Bulbs
- 5 watts of power