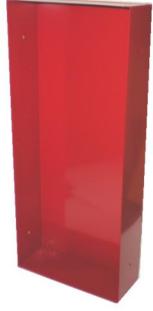

## **OPTIONAL TUB COLORS & MATERIALS FOR EXTINGUISHER CABINETS**

RED STEEL TUB
POWDER COAT PAINT

BLACK STEEL TUB POWDER COAT PAINT

CLEAR ANODIZED ALUMINUM TUB FOR ALUMINUM MODELS ONLY

#4 STAINLESS STEEL TUB FOR STAINLESS MODELS ONLY