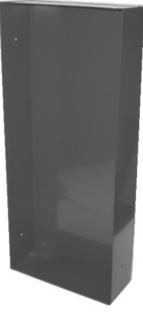

## **OPTIONAL TUB COLORS & MATERIALS FOR EXTINGUISHER CABINETS**

RED STEEL TUB
POWDER COAT PAINT

BLACK STEEL TUB POWDER COAT PAINT

CLEAR ANODIZED ALUMINUM TUB FOR ALUMINUM MODELS ONLY

#4 STAINLESS STEEL TUB FOR STAINLESS MODELS ONLY