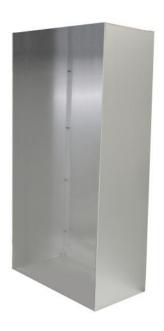

## **OPTIONAL TUB COLORS & MATERIALS FOR EXTINGUISHER CABINETS**

RED STEEL TUB
POWDER COAT PAINT

BLACK STEEL TUB POWDER COAT PAINT

CLEAR ANODIZED ALUMINUM TUB FOR ALUMINUM MODELS ONLY

#4 STAINLESS STEEL TUB FOR STAINLESS MODELS ONLY