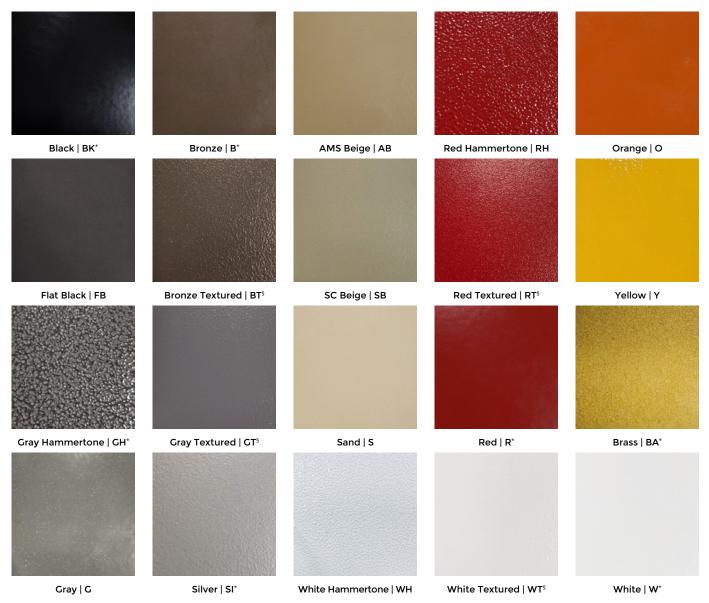

## COLORS & FINISHES - JL Industries - Powder Coat Fire Extinguisher Cabinets, Roof Hatches, and Access Panels GENERAL:

JL Industries products are painted using a VOC-free electrostatic painting process that causes the paint to be attracted to all exposed surface areas of the metal. This method yields a continuous coat of paint both inside and outside of the part providing excellent protection against moisture and dust, giving your product the longest lifespan possible.

## NOTES:

Most fire extinguisher cabinet and access panel standard powder coat finish is white. Roof hatch standard powder coat is white textured.

This document is for reference only. The colors depicted will be similar to the finished product but should not be used for color matching. Physical color samples are available by contacting customer service

- \* Available colors for the SMB cabinet product line.
- § Preferred finishes for Roof Hatches are textured.