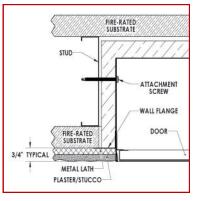

## TRIMLESS CABINETS FOR FIRE-RATED WALLS - INSTALL BETWEEN LAYERS OF DRYWALL OR PLASTER

- 1" TYPICAL

► - 3/16" TYPICAL

DOUBLE

5/8" TYPICAL

TUB-

FLANGE FOR PLASTER RECESSED 3/4" FROM CABINET FACE - INSTALL 1ST LAYER OF SUBSTRATE, THEN CABINET, THEN APPLY METAL LATH AND PLASTER 1034HV10