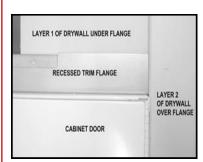

## TRIMLESS CABINETS FOR FIRE-RATED WALLS - INSTALL BETWEEN LAYERS OF DRYWALL OR PLASTER

- 1" TYPICAL

► - 3/16" TYPICAL

DOUBLE

5/8" TYPICAL

TUB-

FLANGE FOR PLASTER RECESSED 3/4" FROM CABINET FACE - INSTALL 1ST LAYER OF SUBSTRATE, THEN CABINET, THEN APPLY METAL LATH AND PLASTER 1034HV10