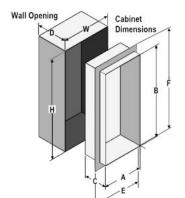

## **Detail of Trimless Fire Extinguisher Cabinets**

Distributed by www.AmeraProducts.com Phone: (800) 608-6568 Fax: (409) 840-5545 info@ameraproducts.com

## TRIMLESS CABINETS FOR NON RATED WALLS - INSTALL OVER DRYWALL OR UNDER PLASTER















FLANGE FOR DRYWALL WITH DRYWALL BEAD 1034WBV10

FLANGE FOR 3/4" PLASTER WITH PLASTER STOP 1034PWV10

## TRIMLESS CABINETS FOR FIRE-RATED WALLS - INSTALL BETWEEN LAYERS OF DRYWALL OR PLASTER

- 1" TYPICAL

► - 3/16" TYPICAL

DOUBLE

5/8" TYPICAL







TUB-







FLANGE FOR PLASTER RECESSED 3/4" FROM CABINET FACE - INSTALL 1ST LAYER OF SUBSTRATE, THEN CABINET, THEN APPLY METAL LATH AND PLASTER 1034HV10