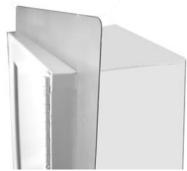

## TRIMLESS CABINETS FOR FIRE-RATED WALLS - INSTALL BETWEEN LAYERS OF DRYWALL OR PLASTER

- 1" TYPICAL

► - 3/16" TYPICAL

DOUBLE

5/8" TYPICAL

TUB-

FLANGE FOR PLASTER RECESSED 3/4" FROM CABINET FACE - INSTALL 1ST LAYER OF SUBSTRATE, THEN CABINET, THEN APPLY METAL LATH AND PLASTER 1034HV10