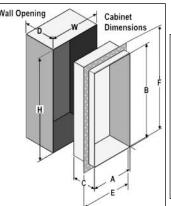

## TRIMLESS CABINETS FOR NON RATED WALLS - INSTALL OVER DRYWALL OR UNDER PLASTER

FLANGE FOR DRYWALL WITH DRYWALL BEAD 1034WBV10

FLANGE FOR 3/4" PLASTER WITH PLASTER STOP 1034PWV10

## TRIMLESS CABINETS FOR FIRE-RATED WALLS - INSTALL BETWEEN LAYERS OF DRYWALL OR PLASTER

- 1" TYPICAL

► - 3/16" TYPICAL

DOUBLE

5/8" TYPICAL

TUB-

FLANGE FOR PLASTER RECESSED 3/4" FROM CABINET FACE - INSTALL 1ST LAYER OF SUBSTRATE, THEN CABINET, THEN APPLY METAL LATH AND PLASTER 1034HV10