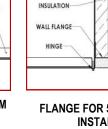

## TRIMLESS CABINETS FOR NON RATED WALLS - INSTALL OVER DRYWALL OR UNDER PLASTER

FLANGE FOR DRYWALL WITH DRYWALL BEAD 1034WBV10

FLANGE FOR 3/4" PLASTER WITH PLASTER STOP 1034PWV10