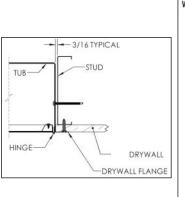

## TRIMLESS CABINETS FOR FIRE-RATED WALLS - INSTALL BETWEEN LAYERS OF DRYWALL OR PLASTER

- 1" TYPICAL

► - 3/16" TYPICAL

DOUBLE

5/8" TYPICAL

TUB-

FLANGE FOR PLASTER RECESSED 3/4" FROM CABINET FACE - INSTALL 1ST LAYER OF SUBSTRATE, THEN CABINET, THEN APPLY METAL LATH AND PLASTER 1034HV10