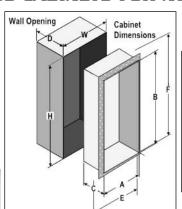

## TRIMLESS CABINETS FOR NON RATED WALLS - INSTALL OVER DRYWALL OR UNDER PLASTER

FLANGE FOR DRYWALL WITH DRYWALL BEAD 1034WBV10

FLANGE FOR 3/4" PLASTER WITH PLASTER STOP 1034PWV10

## TRIMLESS CABINETS FOR FIRE-RATED WALLS - INSTALL BETWEEN LAYERS OF DRYWALL OR PLASTER

- 1" TYPICAL

► - 3/16" TYPICAL

DOUBLE

5/8" TYPICAL

TUB-

FLANGE FOR PLASTER RECESSED 3/4" FROM CABINET FACE - INSTALL 1ST LAYER OF SUBSTRATE, THEN CABINET, THEN APPLY METAL LATH AND PLASTER 1034HV10