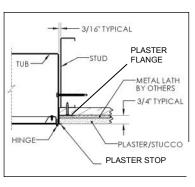

## TRIMLESS CABINETS FOR FIRE-RATED WALLS - INSTALL BETWEEN LAYERS OF DRYWALL OR PLASTER

- 1" TYPICAL

► - 3/16" TYPICAL

DOUBLE

5/8" TYPICAL

TUB-

FLANGE FOR PLASTER RECESSED 3/4" FROM CABINET FACE - INSTALL 1ST LAYER OF SUBSTRATE, THEN CABINET, THEN APPLY METAL LATH AND PLASTER 1034HV10