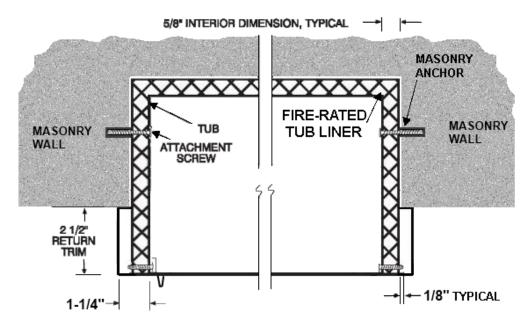

## FOR EXISTING CONSTRUCTION OR NEW CONSTRUCTION

INSTALL SCREWS THROUGH BOTH TUBS INTO MASONRY ANCHORS Fasten cabinet with a minimum of 4 screws per cabinet

FOR NEW CONSTRUCTION ONLY

MASONRY
WALL

ATTACHMENT
SCREW

TUB
LINER

MASONRY
WALL

1-1/2"

1-1/4" TYPICAL

SECURITY CABINETS ONLY\*: MASONRY ANCHORS PROVIDED ON OUTSIDE TUB

Extend masonry anchors provided, for installation in new masonry construction. Anchors are positioned 7-1/2" from each other for ease of installation into block walls.

Fire-rated tub is mechanically fastened to the inside tub—no need for additional hardware.

ILLUSTRATION OF INSTALLATION INTO MASONRY WALL FOR FX-FIRE-RATED CABINETS—NTS

\*NOTE: SECURITY CABINETS ARE EQUIPPED WITH MASONRY STRAPS ON OUTSIDE CABINET WHICH CAN BE USED TO MOUNT CABINET INTO NEW CONSTRUCTION.