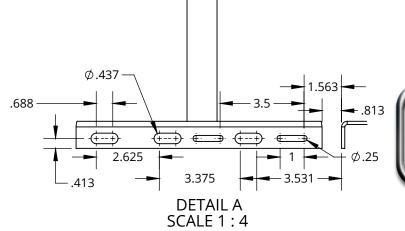

## SPECIFICATIONS:

Material: 1-1/4" (32mm) steel tubing and 3/16" thick steel plate Finish: Safety yellow powder coat paint

Distributed by www.AmeraProducts.com Phone: (800) 608-6568 Fax: (409) 840-5545