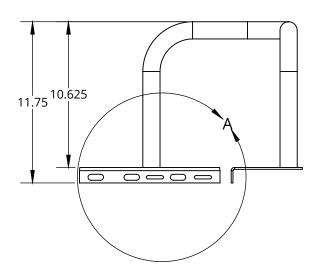

## **ROOF ACCESSORIES - SAFETY GRAB BAR - Exterior Mounted - RSCBB-Y**

16.25

 $\emptyset$  1.25

4.188

The Safety Grab Bar is always right in place, ready for use. Easily retrofitted with its universal mounting on either the right or left side of the roof hatch curb corner into the capflashing, so it does not penetrate the roof membrane.

16.25

4.188