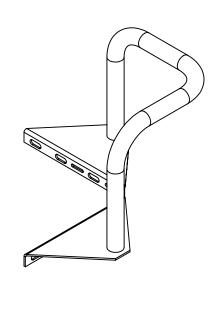

## **ROOF ACCESSORIES - SAFETY GRAB BAR - Exterior Mounted - RSCBB-Y**

16.25

 $\emptyset$  1.25

4.188

The Safety Grab Bar is always right in place, ready for use. Easily retrofitted with its universal mounting on either the right or left side of the roof hatch curb corner into the capflashing, so it does not penetrate the roof membrane.