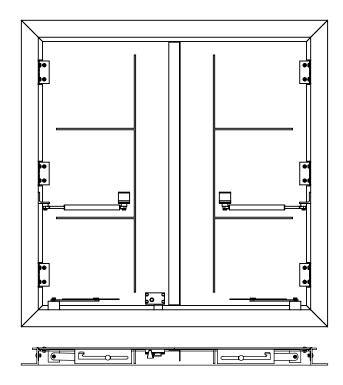

Sizes: Minimum 24" x 24", Maximum 60" x 60"

ORDER SIZE = FRAME INSIDE DIMENSION

| QTY | MODEL       | ORDE<br>WIDTH | R SIZE<br>LENGTH | DOORS  | APPROX.<br>WEIGHT |
|-----|-------------|---------------|------------------|--------|-------------------|
|     | FLDA-2424S  | 24"           | 24"              | Single | 60                |
|     | FLDA-2436S  | 24"           | 36"              | Single | 76                |
|     | FLDA-3030S  | 30"           | 30"              | Single | 81                |
|     | FLDA-3048S  | 30"           | 48"              | Single | 115               |
|     | FLDA-3636S  | 36"           | 36"              | Single | 100               |
|     | FLDA-3648S  | 36"           | 48"              | Single | 118               |
|     | FLDA-3730S  | 37"           | 30"              | Single | 92                |
|     | FLDA-4242S  | 42"           | 42"              | Single | 120               |
|     | FLDA-4848S  | 48"           | 48"              | Single | 145               |
|     | FLDA-4848D  | 48"           | 48"              | Double | 154               |
|     | FLDA-6060D  | 60"           | 60"              | Double | 215               |
|     | Custom Size |               |                  |        |                   |

## **FLOOR DOOR - ANGLED FLOOR DOOR - FLDA**

**Single Door** 

**Latch Detail** 

Distributed by www.AmeraProducts.com Phone: (800) 608-6568 Fax: (409) 840-3542 info@ameraproducts.com Distributor: Project:
Contractor: Approved By:
Date: Architect:
Scale: N/A Pages: 2 of 2 Item #: