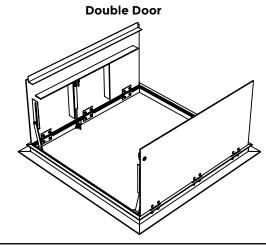

Sizes: Minimum 24" x 24", Maximum 60" x 60"

ORDER SIZE = FRAME INSIDE DIMENSION

| QTY | MODEL       | ORDE<br>WIDTH | R SIZE<br>LENGTH | DOORS  | APPROX.<br>WEIGHT |
|-----|-------------|---------------|------------------|--------|-------------------|
|     | FLDA-2424S  | 24"           | 24"              | Single | 60                |
|     | FLDA-2436S  | 24"           | 36"              | Single | 76                |
|     | FLDA-3030S  | 30"           | 30"              | Single | 81                |
|     | FLDA-3048S  | 30"           | 48"              | Single | 115               |
|     | FLDA-3636S  | 36"           | 36"              | Single | 100               |
|     | FLDA-3648S  | 36"           | 48"              | Single | 118               |
|     | FLDA-3730S  | 37"           | 30"              | Single | 92                |
|     | FLDA-4242S  | 42"           | 42"              | Single | 120               |
|     | FLDA-4848S  | 48"           | 48"              | Single | 145               |
|     | FLDA-4848D  | 48"           | 48"              | Double | 154               |
|     | FLDA-6060D  | 60"           | 60"              | Double | 215               |
|     | Custom Size |               |                  |        |                   |