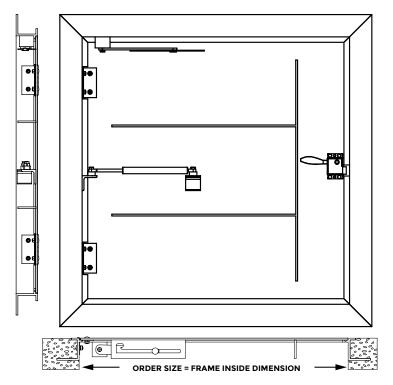

## **FLOOR DOOR - ANGLED FLOOR DOOR - FLDA** A flush floor door that is designed to remain corrosion-free with non-slip diamond plate surface. Length + 6" Length Length + 2" Width + 6" Width + 2' Width

## SPECIFICATIONS:

Frame Material: 1/4" extruded aluminum

**Door Material:** Reinforced 1/4" diamond aluminum plate. **Standard Finish:** Mill with bituminous coating on outer frame

**Latch:** 304 Stainless steel slam latch with flush key operator on exterior and handle opener on inside. Removable stainless 18-8 threaded plug and 5/16" steel square key included.

**Hinge:** 304 Stainless steel

Spring: 304 Stainless steel gas assist opener

**Hold Open Arm:** Stainless steel automatically locks door open

**Hardware:** 18-8 Stainless steel bolts, nuts and washers

Load: 300 psf

Sizes: Minimum 24" x 24", Maximum 60" x 60"

ORDER SIZE = FRAME INSIDE DIMENSION

| QTY | MODEL       | ORDE<br>WIDTH | R SIZE<br>LENGTH | DOORS  | APPROX.<br>WEIGHT |
|-----|-------------|---------------|------------------|--------|-------------------|
|     | FLDA-2424S  | 24"           | 24"              | Single | 60                |
|     | FLDA-2436S  | 24"           | 36"              | Single | 76                |
|     | FLDA-3030S  | 30"           | 30"              | Single | 81                |
|     | FLDA-3048S  | 30"           | 48"              | Single | 115               |
|     | FLDA-3636S  | 36"           | 36"              | Single | 100               |
|     | FLDA-3648S  | 36"           | 48"              | Single | 118               |
|     | FLDA-3730S  | 37"           | 30"              | Single | 92                |
|     | FLDA-4242S  | 42"           | 42"              | Single | 120               |
|     | FLDA-4848S  | 48"           | 48"              | Single | 145               |
|     | FLDA-4848D  | 48"           | 48"              | Double | 154               |
|     | FLDA-6060D  | 60"           | 60"              | Double | 215               |
|     | Custom Size |               |                  |        |                   |