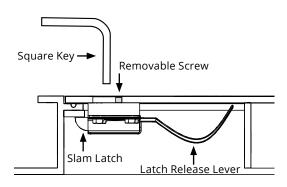

## SPECIFICATIONS:

Frame Material: 1/4" extruded aluminum

**Door Material:** Reinforced 1/4" diamond aluminum plate. **Standard Finish:** Mill with bituminous coating on outer frame

**Latch:** 304 Stainless steel slam latch with flush key operator on exterior and handle opener on inside. Removable stainless 18-8 threaded plug and 5/16" steel square key included.

## **FLOOR DOOR - ANGLED FLOOR DOOR - FLDA**

**Single Door** 

**Latch Detail** 

Distributed by www.AmeraProducts.com Phone: (800) 608-6568 Fax: (409) 840-3542 info@ameraproducts.com Distributor: Project:
Contractor: Approved By:
Date: Architect:
Scale: N/A Pages: 2 of 2 Item #: