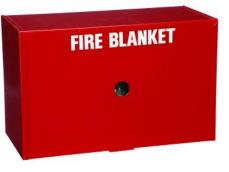

<u>Model 9613S21</u> is a handy horizontal "drop" type steel cabinet with folded blanket. Handle is located at the bottom and is pushed down to open the bottommounted door which then releases the blanket. Includes decal as shown in photo.

Horizontal Drop Cabinet 9613S21

| Qty | Model   | Tub ID & OD |        |        |  |  |
|-----|---------|-------------|--------|--------|--|--|
|     |         | Width       | Height | Depth  |  |  |
|     | 9519S21 | 6-1/2"      | 68"    | 4-1/2" |  |  |
|     | 9613S21 | 16"         | 10"    | 7-1/2" |  |  |