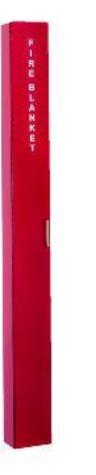

## SUBMITTAL: ROYAL<sup>™</sup> SERIES FIRE BLANKETS AND CABINETS

The Royal Series of Fire Blanket Cabinets is available in two designs

<u>Model 9519S21 is</u> a vertical roller-type steel cabinet for emergency use. The enclosed blanket is attached to the vertical roller and comes with arm loops to enable a person to wrap themselves in the blanket in one continuous motion. Includes decal as shown in photo.

#### **Specifications:**

Vertical Roller Cabinet 9519S21 Surface-mounted tub and solid metal door. The Royal series is available in red epoxy-painted CRS only. Door hardware includes zinc-plated pull handles and roller catches.