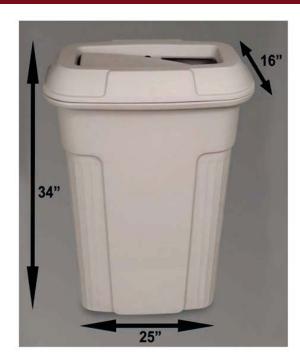

## **Waste Receptacle**

## Specification:

Unit should be constructed from durable linear low-density polyethylene. Unit should have 23-gallon capacity. Unit should contain a tilt-top lid for a finished look and to help reduce odors. Unit should have a removable lid for easy maintenance and emptying. Unit should have rolled edges for easy emptying and added stability. Unit should have seamless, rust-proof construction. Unit should be easy to clean and maintain.