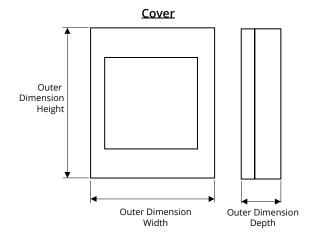

**Options:** Gasket

| QTY | MODEL | ALARM MOUNTING         | OPENING METHOD                 | COVER<br>INNER DIMENSION<br>H x W x D | COVER<br>OUTER DIMENSION<br>H x W x D | VIEWABLE<br>WINDOW | WEIGHT  |
|-----|-------|------------------------|--------------------------------|---------------------------------------|---------------------------------------|--------------------|---------|
|     | 220R  | Recessed Mounted Alarm | <b>SB -</b> Security Break Bar | 7-¼" x 6-¼" x 1-¾"                    | 8-¼" x 7-½" x 2-¼"                    | 5" Square          | 1.5 lbs |
|     | 2205  | Surface Mounted Alarm  | SB - Security Break Bar        | 7-½" x 6-½" x 3-¼"                    | 8-¼" x 7-½" x 3-¾"                    | 5" Square          | 1.7 lbs |