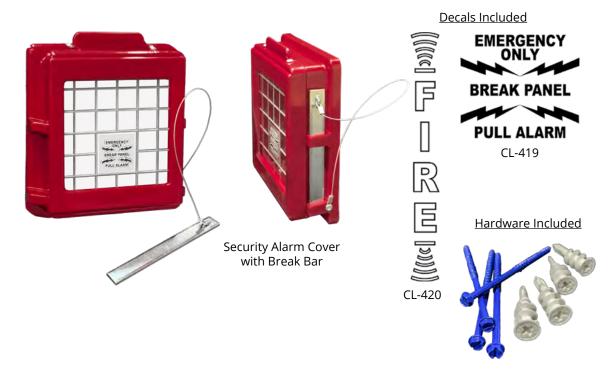

## PROTECTIVE ALARM COVER WITH SECURITY COVER

Cato's quality protective alarm covers, manufactured in the U.S., provides a dent and rust proof alternative to metal. The protective alarm cover with the security cover is vandal resistent and contains a side slot to hold the break bar in place when not in use. It arrives fully assembled and is quick to install.

## SPECIFICATIONS:

**Body and Cover Material:** Injection molded of high-density polyethylene, available in red only. Pull handle at the top is designed to ADA specifications.

**Acrylic Material:** .080 Acrylic front panel, grid scored for improved emergency access with break tool. Available in clear only.

**Break Tool:** Galvanized steel break bar and clear nylon coated stainless steel cable

**Decals:** UV resistant "BREAK PANEL" and "FIRE" decals included

**Hardware:** Mounting hardware and anchors are included **Sizes:** Refer to table, listing models and dimensions. Available for recessed or surface mounted alarms.

**Options:** Gasket

| QTY | MODEL | ALARM MOUNTING         | OPENING METHOD                 | COVER<br>INNER DIMENSION<br>H x W x D | COVER<br>OUTER DIMENSION<br>H x W x D | VIEWABLE<br>WINDOW | WEIGHT  |
|-----|-------|------------------------|--------------------------------|---------------------------------------|---------------------------------------|--------------------|---------|
|     | 220R  | Recessed Mounted Alarm | <b>SB -</b> Security Break Bar | 7-¼" x 6-¼" x 1-¾"                    | 8-¼" x 7-½" x 2-¼"                    | 5" Square          | 1.5 lbs |
|     | 2205  | Surface Mounted Alarm  | SB - Security Break Bar        | 7-½" x 6-½" x 3-¼"                    | 8-¼" x 7-½" x 3-¾"                    | 5" Square          | 1.7 lbs |