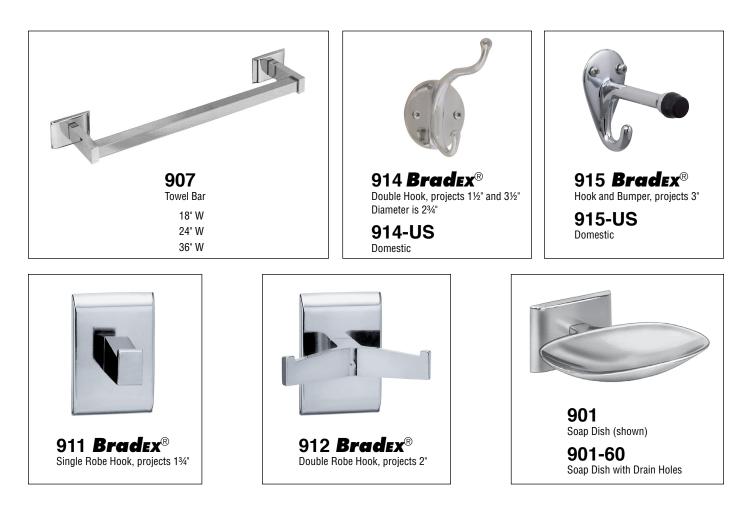

## Chrome-Plated

Surface-Mounted

## **Product Materials**

**UNITS:** Forged or cast brass, nickel-plated with highly polished chrome finish. **ESCUTCHEONS:** 2%"W x 134"H, where applicable, unless otherwise indicated.

## **Guide Specification**

Surface-mounted accessory shall be fabricated of chrome-plated brass.

## Installation

Verify all rough-in dimensions prior to installation. Secure tenon plate to wall using mounting screws (included) at holes provided. Snap escutcheon over tenon plate.

Orders composed of products indicated as **Bradex**<sup>®</sup> will be available to ship in three days after receipt of order at the factory. There is no pricing penalty for this service from Bradley.