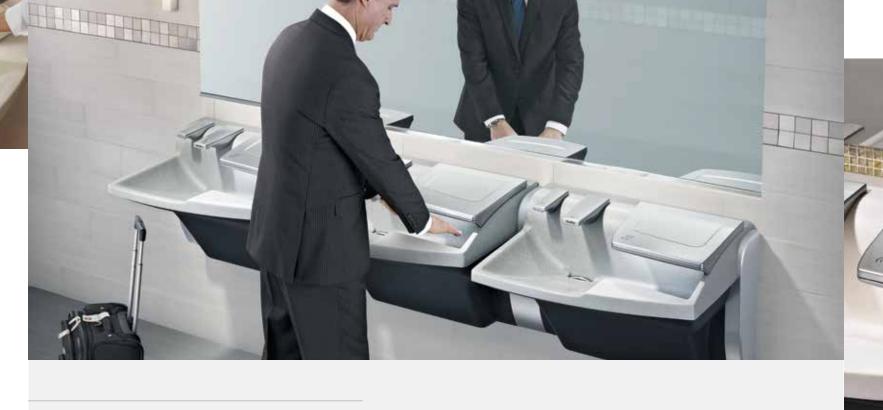

With the Advocate, everything's within reach for the ultimate in convenience, comfort, and safety.

- Touch-free activation
- Extra-large capacity for fewer refills
- Top fill dispenser—easier to refill, saves time and money
- Empty and low-level LED staff know when to refill

- Touch-free activation
- 0.38 GPM / 1.4 LPM provides 24% water savings over standard models
- Above deck access to sensors makes maintenance easy

- Touch-free activation
- Creates safer environment by keeping water off the floor
- Ergonomic and dual-sided; dries hands in 15 seconds or less
- Design allows easier access for children and wheelchair users
- Lower noise level than most dryers
- UL certified

Everything is within reach

than paper towels

- Recycled solid surface material
- Ultra low-flow faucet for 24% water reduction
- High-efficiency hand dryer costs little to run
- Reduces or eliminates paper towel waste

Clean + Rinse + Dry = A Sink That Makes Sense