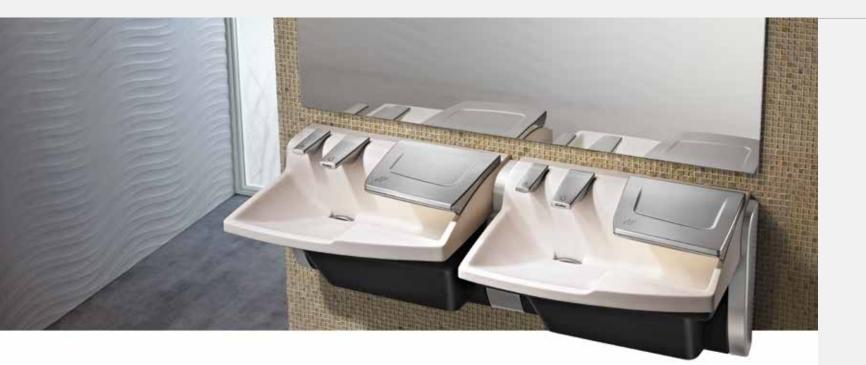

With the Advocate, everything's within reach for the ultimate in convenience, comfort, and safety.

- Touch-free activation
- Extra-large capacity for fewer refills
- Top fill dispenser—easier to refill, saves time and money
- Empty and low-level LED staff know when to refill

- Touch-free activation
- 0.38 GPM / 1.4 LPM provides 24% water savings over standard models
- Above deck access to sensors makes maintenance easy

- Touch-free activation
- Creates safer environment by keeping water off the floor
- Ergonomic and dual-sided; dries hands in 15 seconds or less
- Design allows easier access for children and wheelchair users
- Lower noise level than most dryers
- UL certified

## Basin

- Made from Terreron® or TerreonRE solid surface
  ANSI and GreenGuard certified

- Available in 31 colors Easy to clean, maintain, and is field repairable if chipped or scratched

This innovative solution for commercial washrooms is ADA compliant, making the groundbreaking Advocate Handwashing System perfect for:

Everything is within reach

than paper towels

- Recycled solid surface material
- Ultra low-flow faucet for 24% water reduction
- High-efficiency hand dryer costs little to run
- Reduces or eliminates paper towel waste