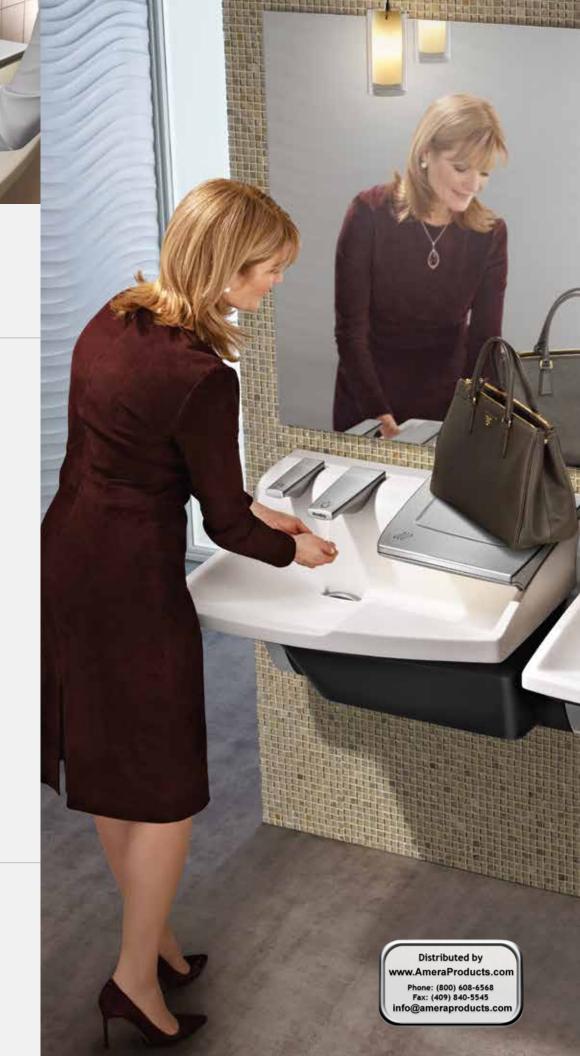

With the Advocate, everything's within reach for the ultimate in convenience, comfort, and safety.

- Touch-free activation
- Extra-large capacity for fewer refills
- Top fill dispenser—easier to refill, saves time and money
- Empty and low-level LED staff know when to refill

- Touch-free activation
- 0.38 GPM / 1.4 LPM provides 24% water savings over standard models
- Above deck access to sensors makes maintenance easy

- Touch-free activation
- Creates safer environment by keeping water off the floor
- Ergonomic and dual-sided; dries hands in 15 seconds or less
- Design allows easier access for children and wheelchair users
- Lower noise level than most dryers
- UL certified

Everything is within reach

than paper towels

- Recycled solid surface material
- Ultra low-flow faucet for 24% water reduction
- High-efficiency hand dryer costs little to run
- Reduces or eliminates paper towel waste

Clean + Rinse + Dry = A Sink That Makes Sense