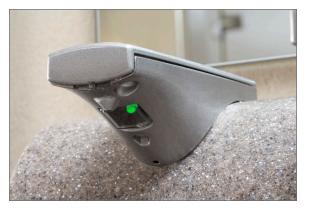

Visible LED indicates soap levels
Solid red = 95% empty
Blinking red = 90% empty
Solid green = Full

Distributed by www.AmeraProducts.com Phone: (800) 608-6568 Fax: (409) 840-5545 info@ameraproducts.com