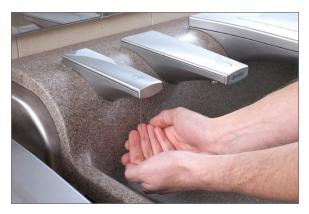

# Clean. Simple. Convenient.

Bradley's Advocate<sup>®</sup> AV-series is not only convenient for users, but also for facility managers. The all-in-one design keeps water off the floor for a cleaner, safer, and more sanitary environment.

### Hand Dryer

- Powerful Dries hands in 15 seconds or less
- Quiet operation lower noise level than comparable models

• Hands free lock-out feature allows for easy cleaning. Placing hand under sensor temporarily disables dryer for 30 seconds

#### Faucet

- Top access service using allen wrench
- 0.38 gpm flow uses 24% less water than 0.5 gpm faucet