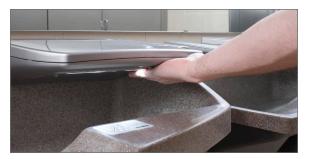

#### Faucet

- Top access service using allen wrench
- 0.38 gpm flow uses 24% less water than 0.5 gpm faucet