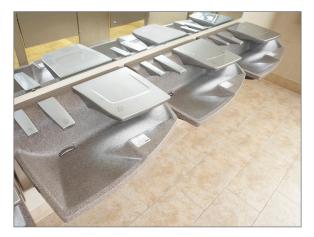

# Clean. Simple. Convenient.

Bradley's Advocate<sup>®</sup> AV-series is not only convenient for users, but also for facility managers. The all-in-one design keeps water off the floor for a cleaner, safer, and more sanitary environment.

The Advocate soap, faucet, and dryer components offer unique features designed to save maintenance staff time and money.