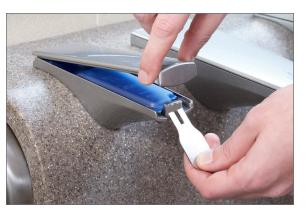

### Soap Dispenser

- Fast, convenient top fill soap dispenser
- Large, 64 oz. capacity reservoir fewer hours refilling
- Accommodates most liquid soaps

- Tamper resistant release pin helps prevent vandalism
- Easy access using spanner wrench

- Prevent overfilling audible alert increases in duration as soap reaches the top
- Built in funnel and cover tray protect electronics

 Time out feature reduces vandalism and saves soap – maximum of 3 activations within a 15 second period