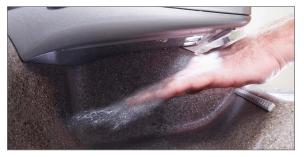

### Hand Dryer

- Powerful Dries hands in 15 seconds or less
- Quiet operation lower noise level than comparable models

• Hands free lock-out feature allows for easy cleaning. Placing hand under sensor temporarily disables dryer for 30 seconds

• Easy cleaning while dryer is deactivated

• Can be used to set personal items, supporting up to 150 lbs.