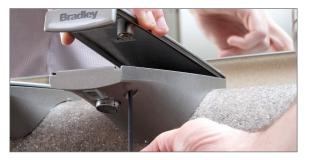

### Soap Dispenser

- Fast, convenient top fill soap dispenser
- Large, 64 oz. capacity reservoir fewer hours refilling
- Accommodates most liquid soaps

- Tamper resistant release pin helps prevent vandalism
- Easy access using spanner wrench

Visible LED indicates soap levels
Solid red = 95% empty
Blinking red = 90% empty
Solid green = Full

Distributed by www.AmeraProducts.com Phone: (800) 608-6568 Fax: (409) 840-5545 info@ameraproducts.com

- Prevent overfilling audible alert increases in duration as soap reaches the top
- Built in funnel and cover tray protect electronics

 Time out feature reduces vandalism and saves soap – maximum of 3 activations within a 15 second period