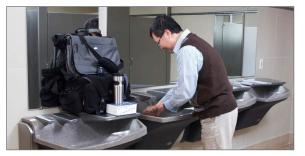

# Clean. Simple. Convenient.

Bradley's Advocate<sup>®</sup> AV-series is not only convenient for users, but also for facility managers. The all-in-one design keeps water off the floor for a cleaner, safer, and more sanitary environment.

The Advocate soap, faucet, and dryer components offer unique features designed to save maintenance staff time and money.