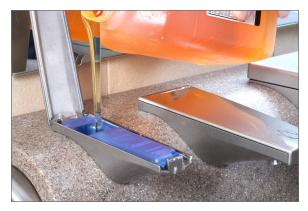

### Soap Dispenser

- Fast, convenient top fill soap dispenser
- Large, 64 oz. capacity reservoir fewer hours refilling
- Accommodates most liquid soaps

- Tamper resistant release pin helps prevent vandalism
- Easy access using spanner wrench

- Prevent overfilling audible alert increases in duration as soap reaches the top
- Built in funnel and cover tray protect electronics

 Time out feature reduces vandalism and saves soap – maximum of 3 activations within a 15 second period