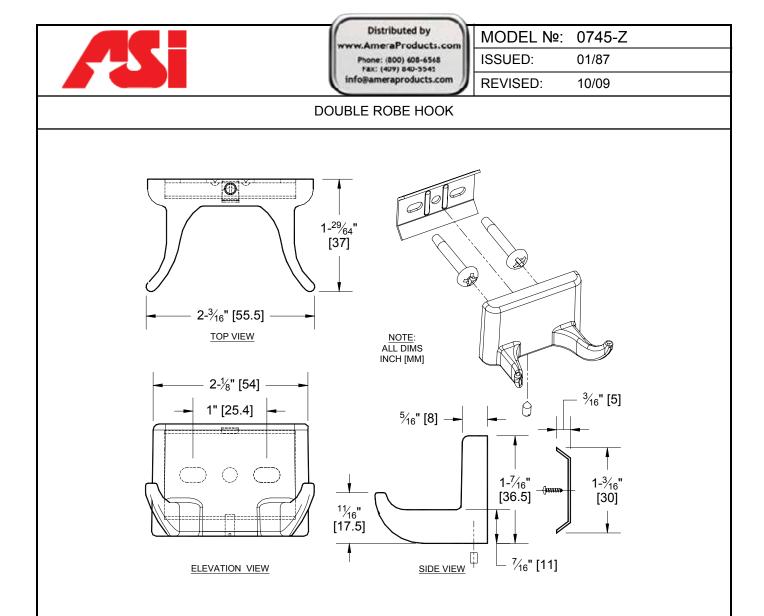

## **SPECIFICATION**

Surface Mounted Double Robe Hook shall be fabricated of triple chrome plated rust proof Zamak. One Stainless steel slotted set screw shall be provided along perimeter of flange for anchoring to stainless steel wall bracket. Wall bracket shall have two (2) vertical gussets embossed for strength.

## **INSTALLATION**

Wall bracket is surface mounted using #8 x 1-3/8" (M4x34) Phillips Flat Head screws (supplied). Hook is secured to bracket by tightening stainless steel slotted set screw. Typical mounting suggestion is 66" (1676) AFF (above finished floor). For compliance with ADA Accessibility Guidelines, install unit so that top of hook is 48" (1219) MAX AFF.