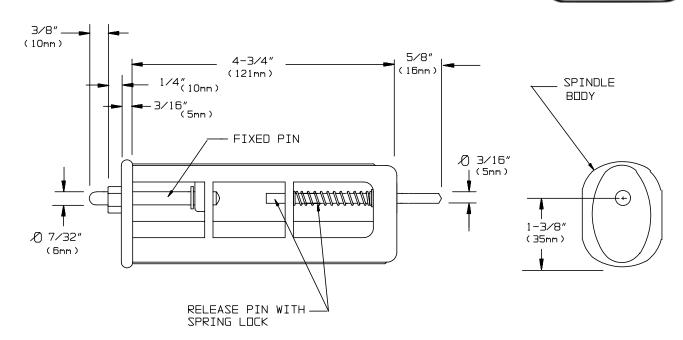

## **SPECIFICATION**

The spindle body shall be fabricated of impact resistant, heavy section ABS thermoplastic. Spindle pins shall be chrome plated steel and be theft resistant with a concealed release mechanism. Engagement spring shall be stainless steel. Spindle shall have a molded boss to engage limit stop on toilet paper holders that have limit feature. Spindle shall rotate freely in toilet paper holders that have no limit stop.

#### **INSTALLATION**

Place roll of toilet paper on spindle. Engage fixed end pin into toilet paper holder larger spindle hole. Depress spring loaded end pin and insert into toilet paper holder, allowing engagement spring to drive release pin into smaller hole. Spindle fits ASI toilet paper holder models 0263-series, 0264-series.

# **OPERATION**

Spindle revolves freely. Roll core prevents access to release pin and cannot be removed from spindle until toilet paper is depleted from core.

**Accessory Specialties** 

AMERICAN DISPENSER