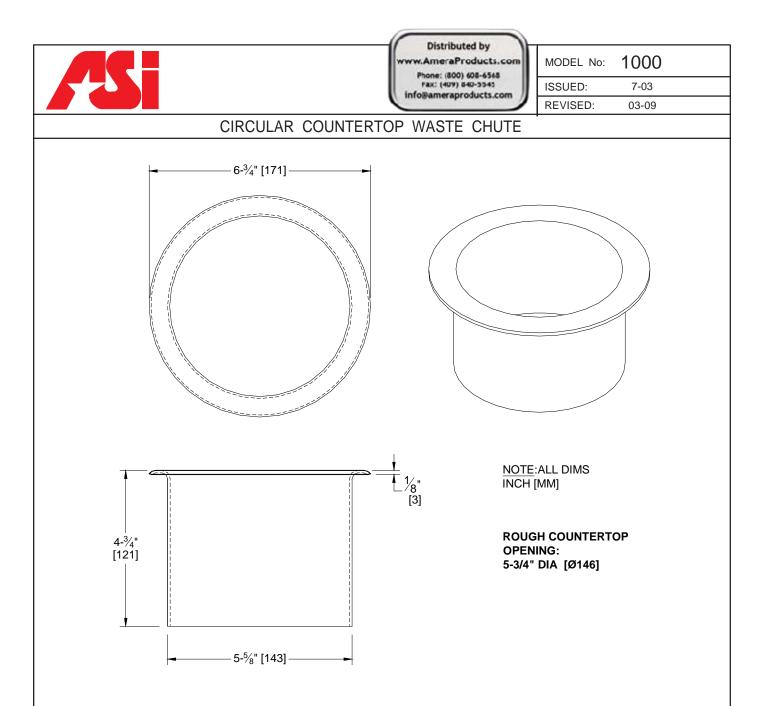

## **SPECIFICATION**

Circular waste chute shall be fabricated from heavy gauge alloy 18-8 stainless steel, type 304. All exposed rolled flange and interior surfaces of the chute shall have satin finish. Unit provides waste deposit access to receptacle (not furnished) placed under countertop opening.

## **INSTALLATION**

Unit is designed for permanent installation in 5-34" diameter (Ø146) hole in any countertop. Fill in underside of waste chute lip and around portion of waste chute body that protrudes down into mounting hole with silicone sealant (not furnished). Install unit into countertop hole. Once unit is set in place, wipe off any excess silicone sealant with a clean rag.