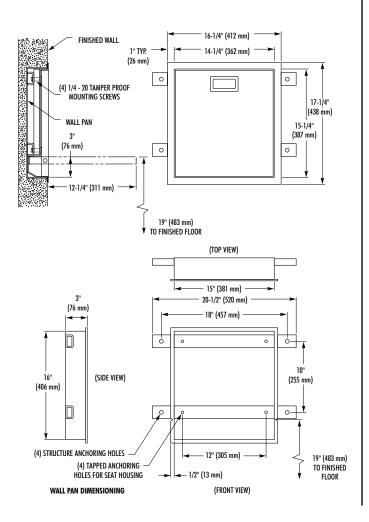

## **CONSTRUCTION:**

Housing is fabricated of type 304 (18-8), 14 gauge stainless steel, with two heavy anchoring channels welded to back. Seat is fabricated of type 304 (18-8) 16 gauge stainless steel with heavy reinforcing. Welds ground smooth and exterior surfaces polished to No. 4 satin finish. Hinge is solid 3/8" dia. Type 304 stainless steel rod.

**MODEL SA65** 

Seat opens out from wall and supports up to 750 lbs. Folds up out of the way to store in wall when not in use.

This information is subject to change without formal notice. MD 3239-1198