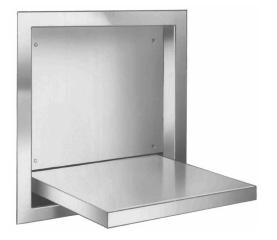

## **SECURITY RECESSED SEAT**

- Recess Mounted
- Stores in Wall

**MODEL SA65** 

Seat opens out from wall and supports up to 750 lbs. Folds up out of the way to store in wall when not in use.

This information is subject to change without formal notice. MD 3239-1198