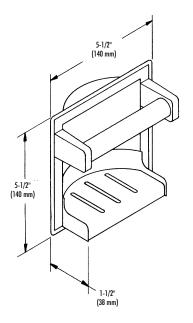

# **INSTALLATION:**

Requires rough wall opening 4-1/2"W x 4-1/2"H x 1-1/4"D. Secure to framing with screws (included) at holes provided.

# **GUIDE SPECIFICATION:**

Recessed soap dish shall be chrome plated brass with removable plastic soap tray.

Overall dimensions: 5-1/2"W x 5-1/2"H x 1-1/2"D.

Recessed Soap Dish shall be Bradley Model 936.