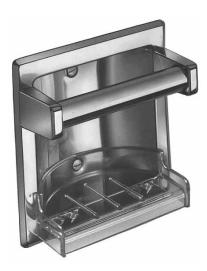

# **SOAP DISH**

- Recessed
- Chrome Plated
- ☐ Model 936 Brass Housing **Bradex**™

### **CONSTRUCTION:**

- HOUSING fabricated of chrome plated brass.
- SOAP TRAY fabricated of heavy clear plastic.

### **OPERATION:**

Soap tray is removable for cleaning.