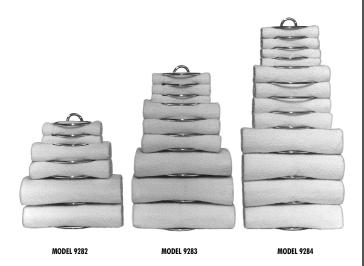

# **TOWEL HOLDER**

- □ Model 9282 2 Guests Braclex™
- □ Model 9283 3 Guests Bradex<sup>™</sup>
- □ Model 9284 4 Guests Bradex<sup>™</sup>

TOWEL HOLDER WITH TOWEL BAR OPTION

# MODEL 9282 9283 9284

#### CAPACITY:

MODEL 9282 holds two each wash cloths, hand towels, bath towels.

MODEL 9283 holds three each wash cloths, hand towels, bath towels.

MODEL 9284 holds four each wash cloths, hand towels, bath towels.