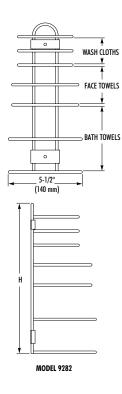

# MODEL 9282 9283 9284

# **CONSTRUCTION:**

- SUPPORT RINGS of heavy gauge steel with polished chrome plated finish.
- TOWEL HOLDER fabricated of heavy gauge steel with polished chrome finish.

#### CAPACITY:

MODEL 9282 holds two each wash cloths, hand towels, bath towels.

MODEL 9283 holds three each wash cloths, hand towels, bath towels.

MODEL 9284 holds four each wash cloths, hand towels, bath towels.

#### **INSTALLATION:**

Secure to wall with mounting screws (not included) at holes provided.