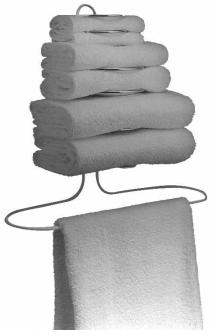

# **TOWEL HOLDER**

- □ Model 9282 2 Guests Braclex™
- □ Model 9283 3 Guests Bradex<sup>™</sup>
- □ Model 9284 4 Guests Bradex<sup>™</sup>

TOWEL HOLDER WITH TOWEL BAR OPTION

#### CAPACITY:

MODEL 9282 holds two each wash cloths, hand towels, bath towels.

MODEL 9283 holds three each wash cloths, hand towels, bath towels.

MODEL 9284 holds four each wash cloths, hand towels, bath towels.