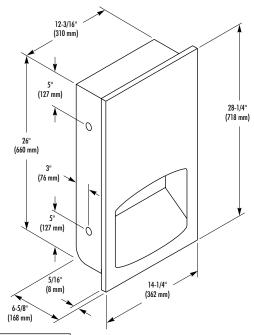

## **INSTALLATION:**

Recessed unit requires rough wall opening 12-11/16"W x 26-1/2"H x 6-1/2"D (Semi-recessed unit only 3-1/2" deep). Top of wall opening 6'-5" above finished floor. For Barrier-Free applications, top of wall opening 4'-9" above finished floor. Secure to framing with mounting screws (included) at holes provided. Shim at screw points as required.

Overall dimensions: 14-1/4"W x 28-1/4"H x 6-3/4"D.

Recessed Towel Dispenser shall be Bradley Model 2478-\_\_\_\_\_. (Specify Bradley color number.)