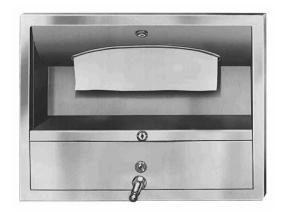

# **MODEL 194**

## **OPERATION:**

Lock secures hinged towel dispenser lip which opens for refilling from bottom. Towel dispenser holds multi-fold or C-fold towels without use of special adaptor. Soap dispenser slides open for filling and cleaning. Sight gauge indicates refill time. Valve dispenses measured amount of liquid soap.