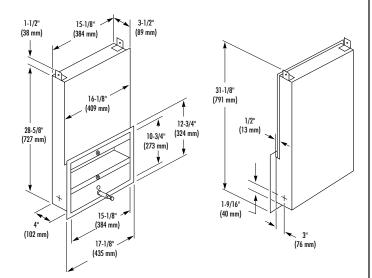

## **INSTALLATION:**

Requires rough wall opening 15-5/8"W x 30-1/4"H x 4"D. Install cabinet prior to installation of wall surface or mirror. Secure to framing with mounting screws (included) at holes provided. Shim at screw points as required.

Overall dimensions: 17-1/8"W x 31-1/8"H x 4"D.

Recessed Multi-Purpose Unit shall be Bradley Model 194.