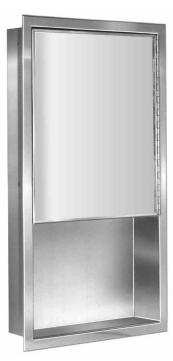

# **MULTI-PURPOSE UNIT**

- □ Model 170 Recessed
- □ Model 170-11 Surface Mounted (projects 4")

#### **OPERATION:**

Mirrored door conceals interior shelves.