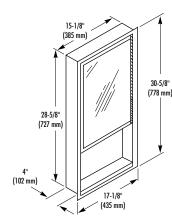

### **INSTALLATION:**

Recessed unit requires rough wall opening 15-5/8"W x 29-1/8"H x 4"D. Top of wall opening 6'-1" above finished floor. Secure to framing with mounting screws (included) at holes provided. Shim at screw points as required.

Overall dimensions: 17-1/8"W x 30-5/8"H x 4"D.

Recessed Multi-Purpose Unit shall be Bradley Model 170.

WASHROOM ACCESSORIES DIVISION

Document No. 8020