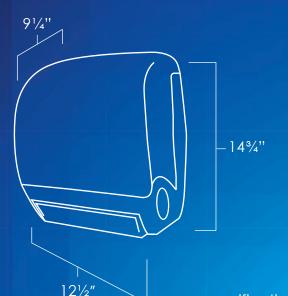

## specifications

model: TD0208 weight: 7 lbs. core: 1.5" - 2" case pk: 1

capacity: 8" wide roll with 8" diameter