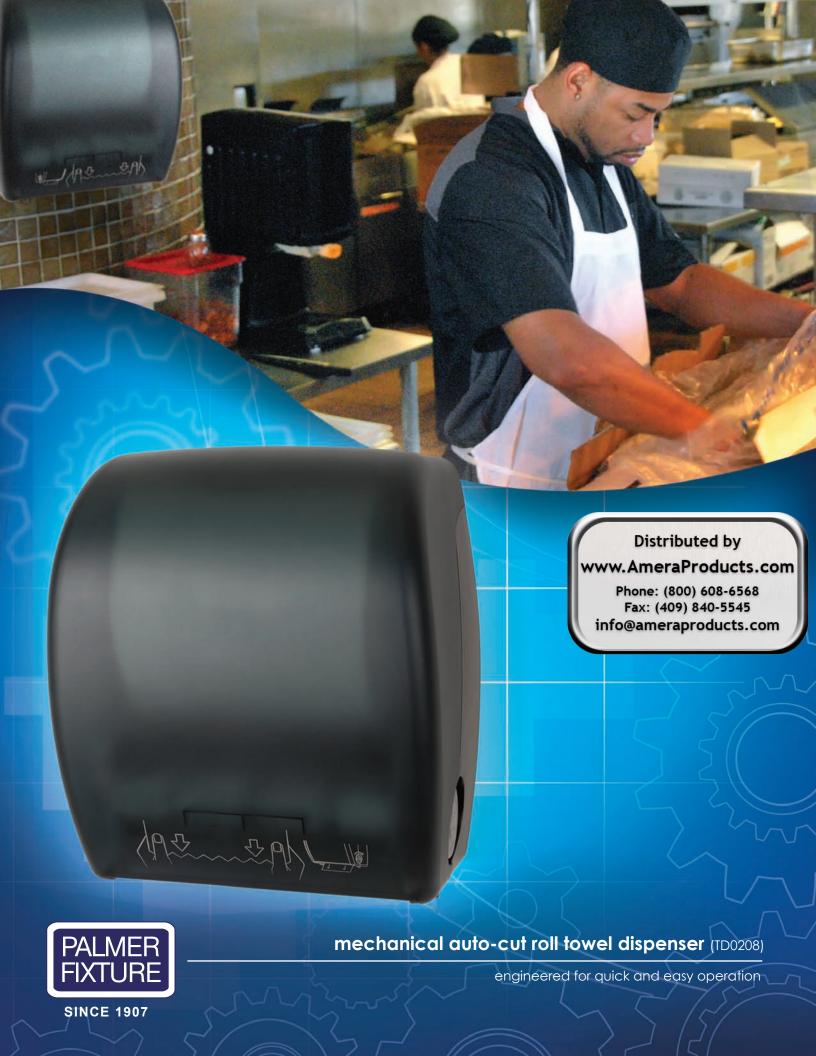

# mechanical auto-cut roll towel dispenser

#### description (TD0208)

- touchless, hands-free operation
- quick, smooth and easy pull
- safe and reliable delivery of a 11" sheet
- easy to use and install
- emergency paper feed to help advance roll, if needed
- uses standard 8" wide paper up to 8" in diameter
- translucent cover allows for view of paper supply
- next sheet is automatically ready for next user, no waiting
- custom pad printing available
- no batteries