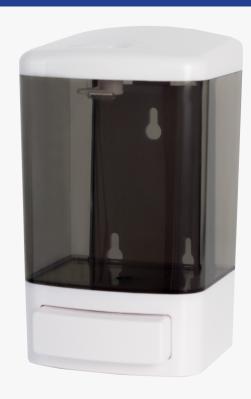

#### **Product Overview**

The SD0927 Manual Bulk Soap Dispenser is made from impact resistant plastic, it is very durable. The dispenser accommodates a variety of liquid and lotion soaps. Dispensers cannot be used with any pumice soaps. The translucent design allows of easy view of soap supply. The smooth, curved top is water resistant, while the large push bar meets ADA requirements.

#### **Product Features:**

- Made from impact resistant plastic
- Accommodates a variety of liquid and lotion soaps
- With a translucent cover, soap is always visible
- Smooth, curved design prevents user from resting objects on unit
- ADA Compliant

More information and images available online.

| MODEL #   | COLOR             |    |
|-----------|-------------------|----|
| SD0927-02 | BLACK TRANSLUCENT | 02 |