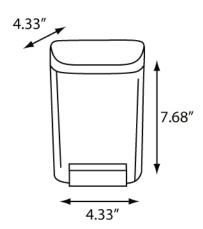

## Specifications: (5)

| Dimensions (in) | 4.33"w x 7.68"h x 4.33"d |  |
|-----------------|--------------------------|--|
| Weight (lb)     | 0.67 lb                  |  |
| Кеу Туре        | NA                       |  |
| Capacity        | 1000mL Liquid Soap       |  |
| Case Pack       | 30 (0.09′³)              |  |
| Pallet Qty      | 720 units                |  |
|                 |                          |  |