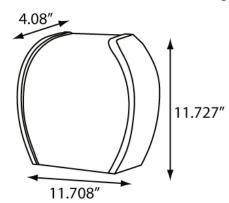

# Specifications: 🔥 🚥 🚞

| Dimensions (in) | 11.708"w x 11.727"h x 4.08"d |  |
|-----------------|------------------------------|--|
| Weight (lb)     | 2.00 lb                      |  |
| Кеу Туре        | 1                            |  |
| Capacity        | 9" Jumbo Tissue              |  |
| Case Pack       | 6 (3.35′³)                   |  |
| Pallet Qty      | 168 units                    |  |
|                 |                              |  |