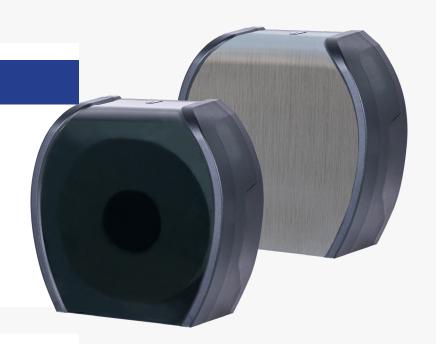

#### **Product Overview**

The RD0056 Single 9" Jumbo Roll Tissue Dispenser will hold any universal 9" jumbo tissue roll with a 3-3/8" core. This unit is available with a translucent cover or with a faux-stainless in-mold finish. Custom in-mold labeling available with MOQ.

\*300 unit MOQ for custom in-mold labeling

More information and images available online.

| MODEL #   | COLOR             |    |
|-----------|-------------------|----|
| RD0056-02 | BLACK TRANSLUCENT | 02 |
| RD0056-09 | STAINLESS         | 09 |