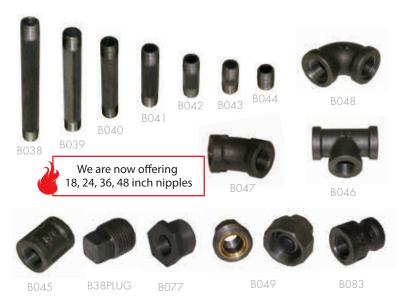

#### BLACK FITTINGS AND NIPPLES

Distributed by www.AmeraProducts.com Phone: (800) 608-6568 Fax: (409) 840-5545 info@ameraproducts.com

All items have the durability you have come to expect from fittings and nipples from L&J Fire Equipment.