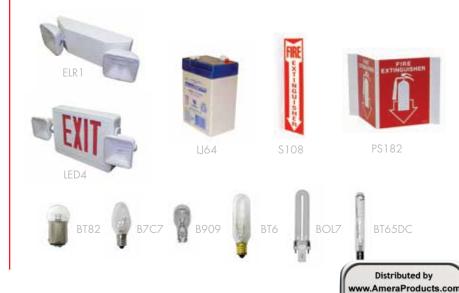

### NEW LIGHTS ADDED TO OUR FULL LINE OF EMERGENCY LIGHTS, BATTERIES, BULBS AND SIGNS

L&J is stocking a large inventory of emergency lights, batteries, and signs. The images shown below are just a few of the items that we are now carrying. For anything not shown, please call to verify the part number and to place an order today.