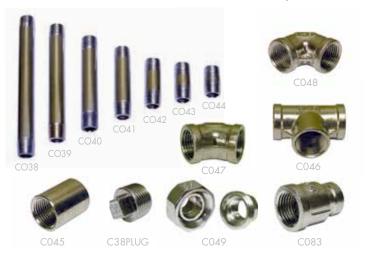

# COMPLETE LINE OF ELECTROPOLISHED FITTINGS AND NIPPLES

✓ NEVER CHIP OR RUST
✓ IDEAL FOR FOOD PROCESSING EQUIPMENT
✓ UNMATCHED DURABILITY

MORE AFFORDABLE THAN CHROME EQUIPMENT

#### BLACK FITTINGS AND NIPPLES

Distributed by www.AmeraProducts.com Phone: (800) 608-6568 Fax: (409) 840-5545 info@ameraproducts.com

All items have the durability you have come to expect from fittings and nipples from L&J Fire Equipment.