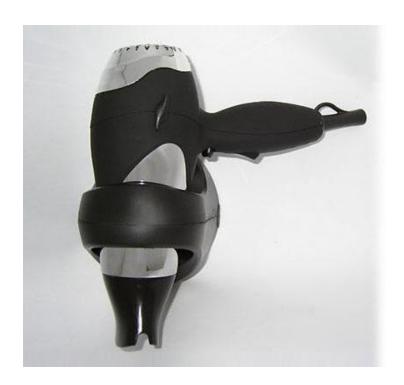

# **JERDON**

#### **Model JHD632**

## 1600W Turbo Dryer

### **Product Features**

- 1600 watts
- 230 volts, 50/ 60 Hz
- Two speeds/ two heat settings
- 6' cord with two pin Euro plug
- Removable air concentrator
- TUV/GS/CE approved
- · Wall Caddy Included