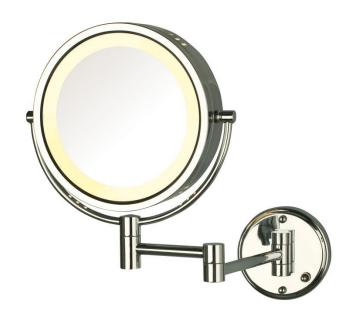

### **8X Wall Mount Lighted Mirror**

#### **Product Features**

- 8.5" Diameter
- Regular and 8x Magnification
- Extends 13.5" from the wall
- · Chrome Finish
- Direct Wire

**Master Pack 4** 