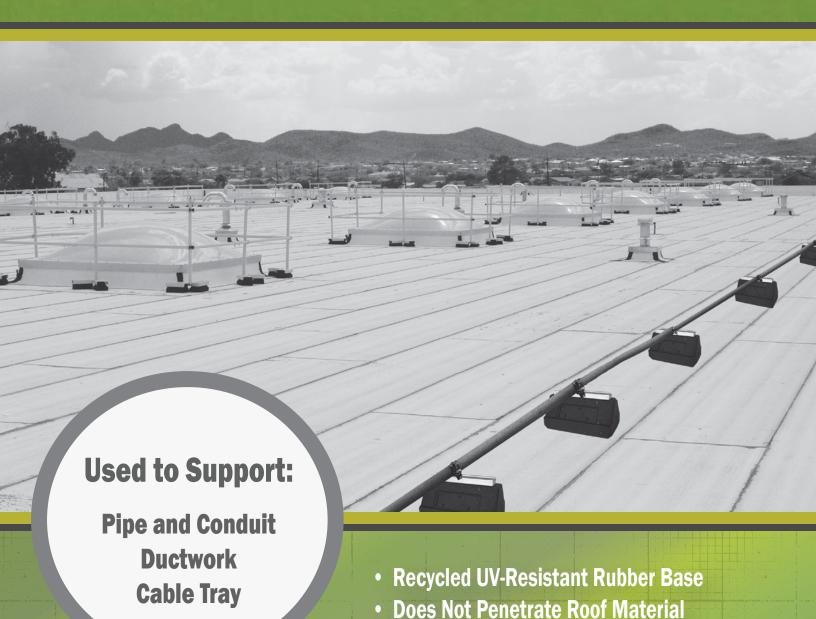

## KEYCURB™ ROOFTOP SUPPORT SYSTEMS FOR NEW OR RETROFIT APPLICATIONS

**Properly Support Gas and Liquid Piping or Electrical Conduit from Sagging** 

**Effectively Distribute Weight to Comply with Roof Deck Compression Load Limits** 

**Elevate Expanding and Contracting Pipe to Prevent Roof Damage** 

Support HVAC Ductwork at Customized Height or Widths