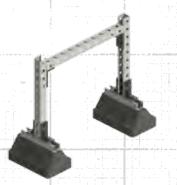

## **AVAILABLE IN LOW PROFILE, EXTENSION** AND ADJUSTABLE HEIGHT MODELS

Model - RKCSN

**Strut Extension Series** Model - RKCSE

**Bridge Extension Series** Model - RKCBE

**Roller Extension Series** Model - RKCRE