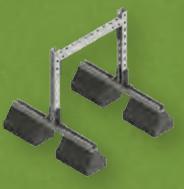

## **AVAILABLE IN LOW PROFILE, EXTENSION** AND ADJUSTABLE HEIGHT MODELS

Model - RKCSN

**Strut Extension Series** Model - RKCSE

**Bridge Extension Series** Model - RKCBE

**Roller Extension Series** Model - RKCRE