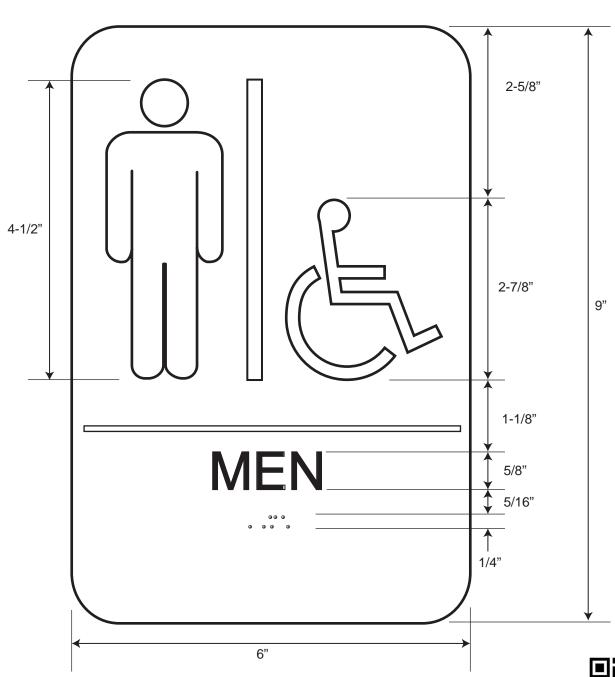

- Tactile Characters & Grade 2 Braille
- Meets size and placement specification
- Double face tape for easy installations
- 9/64" thick injection molded polymer plastic
- -1/32" raised height of characters and pictograms
- Individually poly bagged
- Available in blue and black
- Packed 10 pieces per inner box
- 100 pieces per master carton

Distributed by
www.AmeraProducts.com
Phone: (800) 608-6568
Fax: (409) 840-5545
info@ameraproducts.com

| EM NO.: DESCRIPTION: |                                             |                     |     | SCALE:       |
|----------------------|---------------------------------------------|---------------------|-----|--------------|
| CAMH69               | CALIFORNIA APPROVED RESTROOM AND EXIT SIGNS |                     |     | NOT TO SCALE |
| ANSI:                | INIT:                                       | VERSION:            | BY: |              |
|                      | inches                                      | ver. 1.0 rev. 01/12 |     | bteves/adg   |