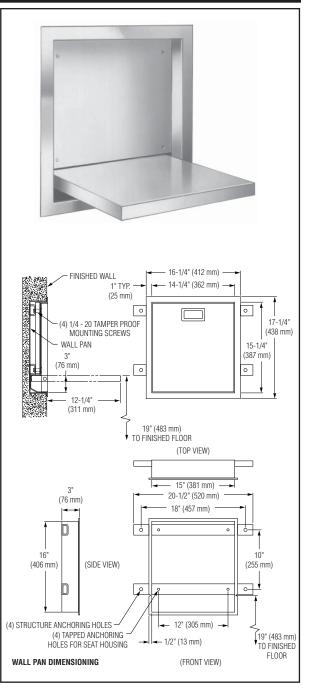

## Security recessed seat:

## **Product Materials**

**HOUSING:** 16 gauge stainless steel with two heavy anchoring channels welded to back.

**SEAT:** 16 gauge stainless steel with heavy reinforcing. Welds ground smooth and exterior surfaces polished to No. 4 satin finish. Hinge is solid  $\frac{3}{3}$ " diameter stainless steel rod. Unit supplied with  $\frac{1}{3}$ " - 20 x 1" T27 torx head machine screws for installation to wall anchors (not included).

WALL PAN: 20 gauge cold rolled steel.

## **Operation**

Seat opens out from wall and supports up to 750 lbs. Folds up out of the way to store in wall when not in use.



Washroom Accessories Document No. 9305

This information is subject to change without notice. Always consult local and national codes for proper installation guidelines. Conformity and compliance to local and national codes is the responsibility of the installer.

8-29-2011