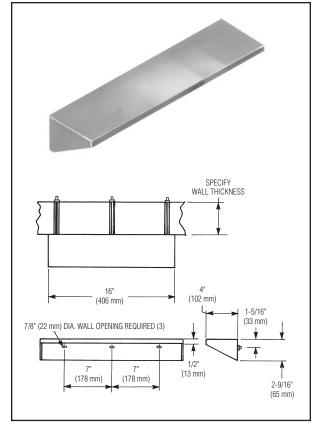

## **Product Materials**

**CHASE MOUNTED SHELF:** 14 gauge stainless steel in architectural satin finish. All welds are ground smooth, with polished corners and burr-free edges.

Overall dimensions: 16" W x 29/16" H x 4" D.

#### Installation

Verify all rough-in dimensions prior to installation. Back of shelf has welded anchor nuts to receive threaded studs (provided).

## **Standard Selections**

| V                    | /ALL THICKNESS (must specify) |
|----------------------|-------------------------------|
| ☐ Specify Thickness: |                               |

© 2015 Bradley P.O. Box 309, Menomonee Falls, WI 53052-0309