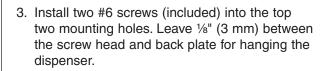

 Replace the soap tank and place the assembled stand in the desired location.
Stand and dispenser are now ready for use.

Steps 3–5 are specifically for Bradley Diplomat soap dispensers. When mounting a dispenser other than a Bradley Diplomat dispenser, refer to the mounting instructions for that dispenser.