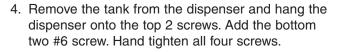

 Replace the soap tank and place the assembled stand in the desired location.
Stand and dispenser are now ready for use.

Steps 3–5 are specifically for Bradley Diplomat soap dispensers. When mounting a dispenser other than a Bradley Diplomat dispenser, refer to the mounting instructions for that dispenser.