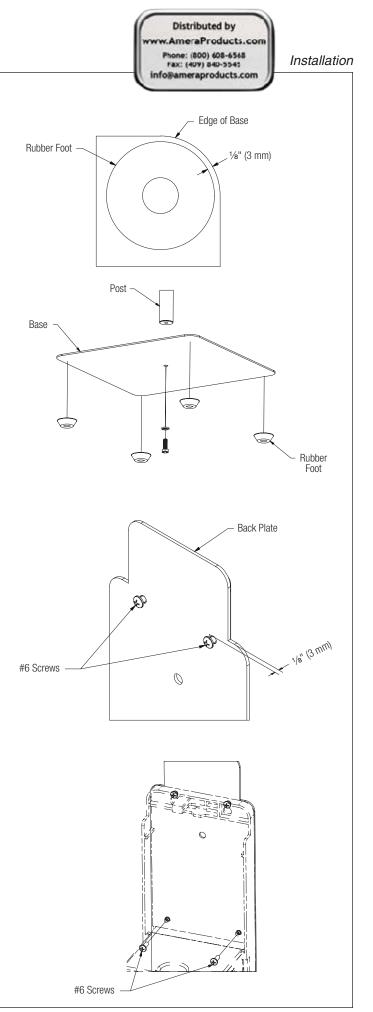

## **Assembly Instructions**

- Remove the backing from the rubber feet (included) and place the rubber foot in each corner of the base. Place feet <sup>1</sup>/<sub>8</sub>" (3 mm) from the edge of the base.
- Attach the post to the base using the bolt and washer (included). Torque the bolt to 23 ft-lb.