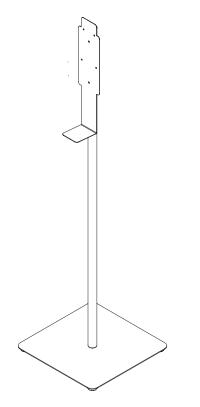

## 6A20 Liquid Sanitizer Dispenser Stand

Diplomat Series Soap/Sanitizer Dispensers (6A00-11, 6A01-11, 6A02-11)

Distributed by www.AmeraProducts.com Phone: (800) 608-6568 Fax: (409) 840-5543 info@ameraproducts.com

## 6A20 Liquid Sanitizer Dispenser Stand

## **Assembly Instructions**

- Remove the backing from the rubber feet (included) and place the rubber foot in each corner of the base. Place feet <sup>1</sup>/<sub>8</sub>" (3 mm) from the edge of the base.
- Attach the post to the base using the bolt and washer (included). Torque the bolt to 23 ft-lb.

 Replace the soap tank and place the assembled stand in the desired location.
Stand and dispenser are now ready for use.

Steps 3–5 are specifically for Bradley Diplomat soap dispensers. When mounting a dispenser other than a Bradley Diplomat dispenser, refer to the mounting instructions for that dispenser.