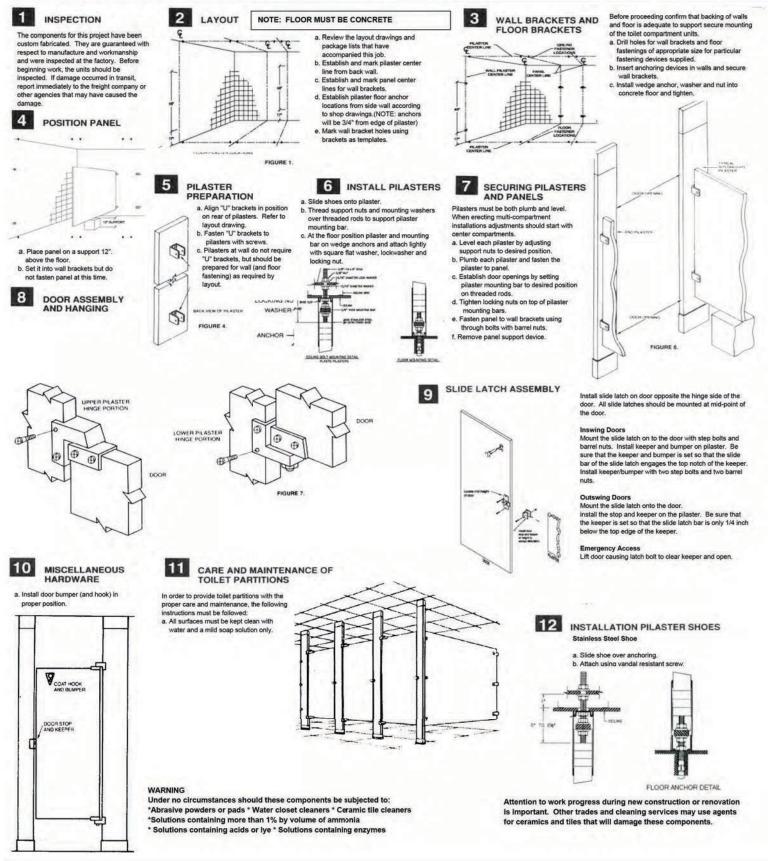

## FLOOR TO CEILING





Distributed by www.AmeraProducts.com Phone: (800) 608-6548 rax: (409) 840-5545 info@ameraproducts.com

#### **OVERHEAD BRACED**





\*Solutions containing more than 1% by volume of ammonia \* Solutions containing acids or lye \* Solutions containing enzymes ceramics and tiles that will damage these components.

Distributed by www.AmeraProducts.com Phone: (800) 608-6568 rax: (409) 840-5543 info@ameraproducts.com

# FLOOR MOUNTED





#### Distributed by www.AmeraProducts.com Phone: (800) 608-6568 Fax: (409) 840-5545 info@ameraproducts.com



#### **Distributed by** ww.AmeraProducts.com Phone: (800) 608-6568 Fax: (409) 840-5545 info@ameraproducts.com

Accurate

Partitions