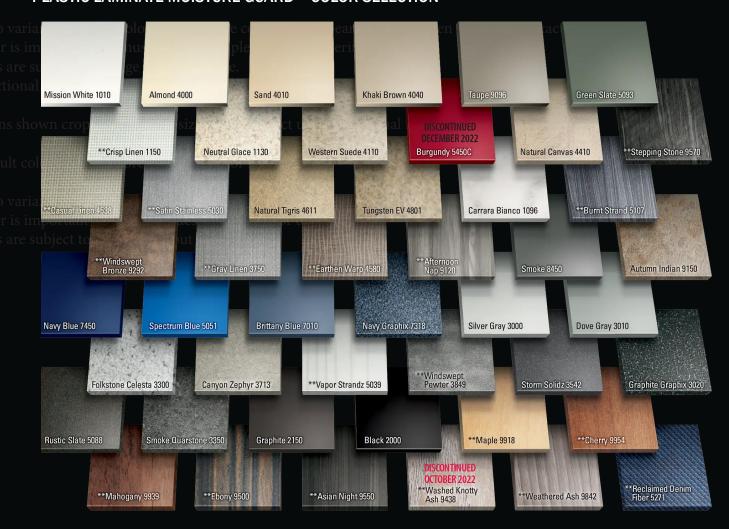

## PLASTIC LAMINATE MOISTURE GUARD™ COLOR SELECTION

\*Directional Pattern—Pattern on panels over 60" wide will run perpendicular to pattern on doors and plasters.

Patterns shown cropped from full size sheet, contact us for additional references.

Directional Pattern—Pattern on panels over 60 wide will run perpendicular to pattern on doors and plasters.

Patterns shown cropped from full size sheet, contact us for additional references.

\*Consult color card for more definitive color matching.

Due to variances among color monitors the colors that appear on your screen may not be exact. If color is important you must request samples prior to ordering. Colors are subject to change without notice.