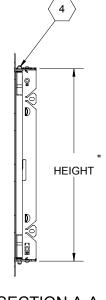

## NOTES:

1 FRAME: 16 Ga Steel, 1" Flange

2 DOOR: 16 Ga Steel

3 FINISH: White Pwd

 $\langle 4 \rangle$  HINGE:

 $\langle 5 \rangle$  LATCH:

6 LOCK: No Lock

Distributed by
www.AmeraProducts.com
Phone: (800) 608-6568
Fax: (409) 840-3542
info@ameraproducts.com