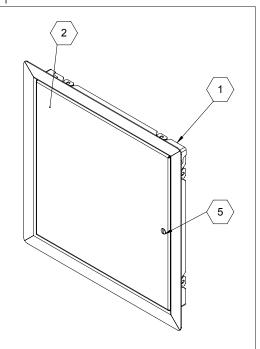

## NOTES:

1 FRAME: 16 Ga Steel, 1" Flange

2 DOOR: 16 Ga Steel

3 FINISH: White Pwd

 $\langle 4 \rangle$  HINGE:

 $\langle 5 \rangle$  LATCH:

6 LOCK: No Lock

Distributed by
www.AmeraProducts.com
Phone: (800) 608-6568
Fax: (409) 840-3542
info@ameraproducts.com