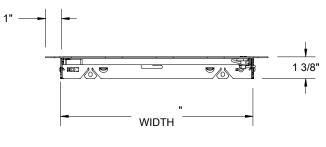

2

SECTION A-A

**SECTION B-B** 

ROUGH OPENING: "x CLEAR OPENING: "x DEGREE OF OPENING: CAM QTY: Latch Side

Latch Side Top/Bottom Side