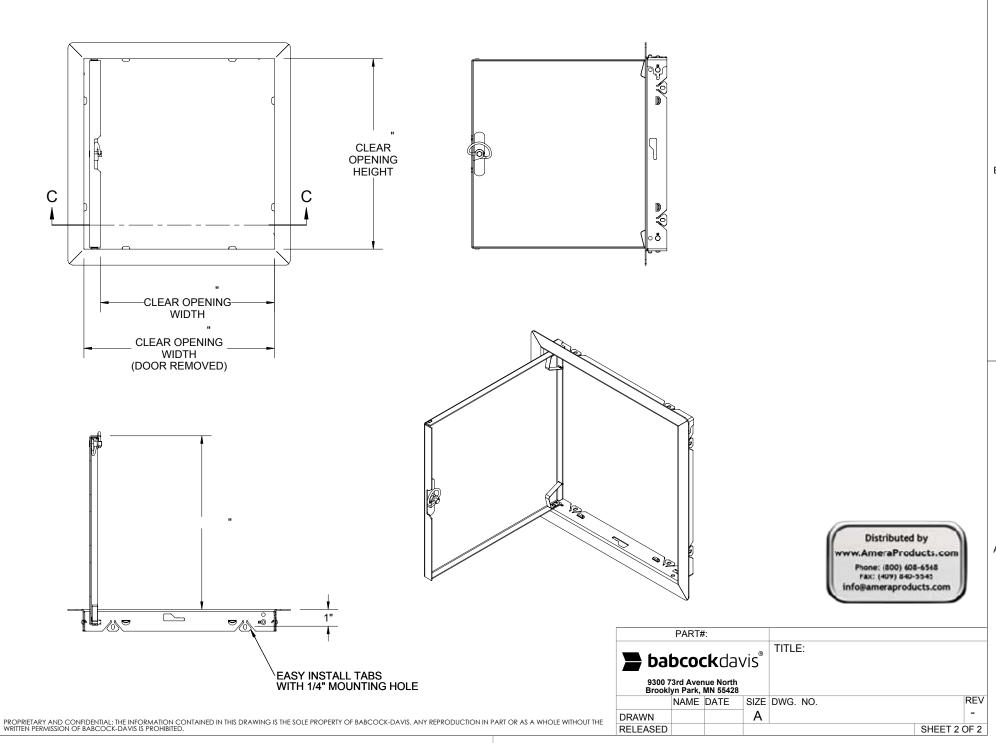

2

SECTION A-A

**SECTION B-B** 

ROUGH OPENING: "x CLEAR OPENING: "x DEGREE OF OPENING: CAM QTY: Latch Side

Latch Side Top/Bottom Side

## NOTES:

1 FRAME: 16 Ga Steel, 1" Flange

2 DOOR: 16 Ga Steel

3 FINISH: White Pwd

 $\langle 4 \rangle$  HINGE:

 $\langle 5 \rangle$  LATCH:

6 LOCK: No Lock

Distributed by
www.AmeraProducts.com
Phone: (800) 608-6568
Fax: (409) 840-3542
info@ameraproducts.com

|                       | PROJECT:                                          |            |      |                  |          |           |      |
|-----------------------|---------------------------------------------------|------------|------|------------------|----------|-----------|------|
|                       | Α                                                 | ARCHITECT: |      |                  |          |           |      |
|                       | CO                                                | NTRAC      | TOR: |                  |          |           |      |
|                       | QTY:                                              |            |      |                  |          |           |      |
|                       | PART#:                                            |            |      |                  |          |           |      |
| <b>babcock</b> davis® |                                                   |            |      | ∕is <sup>®</sup> | TITLE:   |           |      |
|                       | 9300 73rd Avenue North<br>Brooklyn Park, MN 55428 |            |      |                  |          |           |      |
|                       |                                                   | NAME       | DATE | SIZE             | DWG. NO. |           | REV  |
|                       | DRAWN                                             |            |      | Α                |          |           | -    |
|                       | RELEASED                                          |            |      |                  |          | SHEET 1 ( | OF 2 |

PROPRIETARY AND CONFIDENTIAL: THE INFORMATION CONTAINED IN THIS DRAWING IS THE SOLE PROPERTY OF BABCOCK-DAVIS. ANY REPRODUCTION IN PART OR AS A WHOLE WITHOUT THE WRITTEN PERMISSION OF BABCOCK-DAVIS IS PROHIBITED.