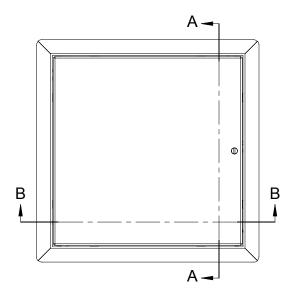

2

SECTION A-A

**SECTION B-B** 

ROUGH OPENING: "x CLEAR OPENING: "x DEGREE OF OPENING: CAM QTY: Latch Side

Latch Side Top/Bottom Side

В