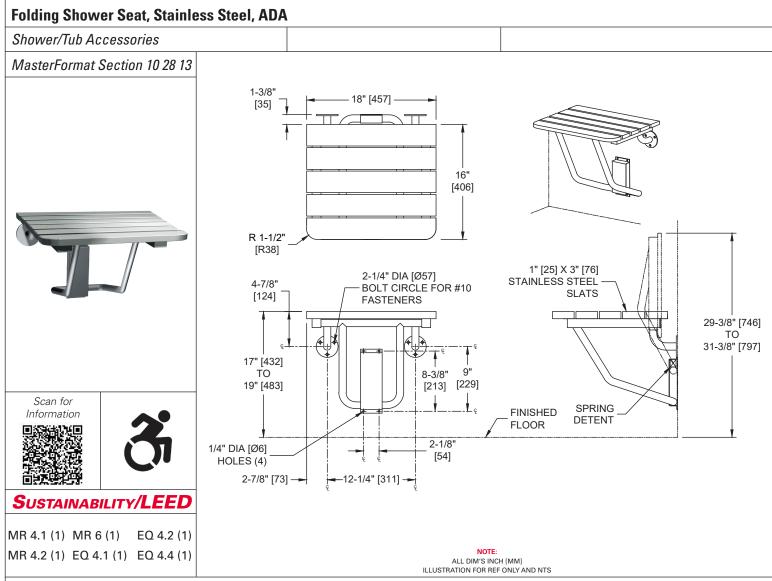

## **P**RODUCT **O**VERVIEW

Seat has slatted design and is fabricated of type 304 stainless steel. Features a self-locking mechanism. Seat measures 18" [457] wide and projects 17-3/8" [444] from wall.

## Key Features & Specifications

- Rectangular ADA Compliant
- Slotted Seat (for drainage) folds up when not in use Requires only one hand operation to manually lower to horizontal position for use or raise for departure and arrival.
- Seat and Body made of Type 304 Stainless Steel Satin Finish
- · Support load of 250 lbs to 500 lbs maximum if installed properly
- Surface Mounted
- Seat is Slotted for Drainage

#### **O**PERATION & **M**AINTENANCE

Fold-up Shower Seat requires only one hand operation to manually lower to horizontal position for use or raise for departure and arrival. Guide bracket with spring detent prevents seat from dropping and provides positive support in usage position as well as spring locked storage position.

## **TECHNICAL INFORMATION / PRODUCT PROPERTIES**

| Property     | Value                                                                                                                                                                                                                                                                                                                                                                                                                                                                                                                                                                                                                                                                                                                                                                                                                                                                                                                           |  |  |  |
|--------------|---------------------------------------------------------------------------------------------------------------------------------------------------------------------------------------------------------------------------------------------------------------------------------------------------------------------------------------------------------------------------------------------------------------------------------------------------------------------------------------------------------------------------------------------------------------------------------------------------------------------------------------------------------------------------------------------------------------------------------------------------------------------------------------------------------------------------------------------------------------------------------------------------------------------------------|--|--|--|
| Dimensions   | Fold Down: 18" [457] W x 17" [432] to 19" [483] H x 16" [406] D<br>Fold Up: 18" [457] W x 29-3/8" [746] to 31-3/8" [797] H x 16" [406] D                                                                                                                                                                                                                                                                                                                                                                                                                                                                                                                                                                                                                                                                                                                                                                                        |  |  |  |
| Construction | Seat and Body made of Type 304 Stainless Steel - Satin Finish<br>Seat is Slotted for Drainage                                                                                                                                                                                                                                                                                                                                                                                                                                                                                                                                                                                                                                                                                                                                                                                                                                   |  |  |  |
| Mounting     | Surface Mounted                                                                                                                                                                                                                                                                                                                                                                                                                                                                                                                                                                                                                                                                                                                                                                                                                                                                                                                 |  |  |  |
| Materials    | Tubes:18 gauge (.048" [1,22] thick) type 304 stainless steel, 1" Dia. [Ø25] and 1-1/4" [32] square. Unitized all welded<br>construction. Exposed surfaces are satin finish. Edges and corners are radiused and burr free.Flanges:3/16" (4.8), type 304 stainless steel. Exposed surfaces have satin finish. Edges are radiused, and burr free.Brackets:16 gauge (.06" [1,52] thick) type 304 stainless steel. Exposed surfaces are satin finish. Edges and corners are<br>radiused and burr free.Seat:18 gauge (.048 in. thick type 304, stainless steel slats. Exposed surfaces have a satin finish. Edges and corners<br>are radiused and burr free.Seat:18 gauge (.048 in. thick type 304, stainless steel slats. Exposed surfaces have a satin finish. Edges and corners<br>are radiused and burr free.Retainer:Stainless steel wire type 304 OD 27/32" [Ø21,6] coils x 2-1/4" [57.2] body length x .085" Dia. [Ø2,2] wire. |  |  |  |

### INSTALLATION

This unit is surface mounted. Installer/construction contractor must provide concealed anchor plate or blocking as specified in construction documents or as required by local building codes prior to wall finishing. Fasten unit flanges and guide bracket to concealed anchor or blocking plate with appropriate hardware. Note that concealed mounting plates or anchors and hardware are not supplied with this product and must be specified separately. Ensure that mounting configuration complies with local building codes.