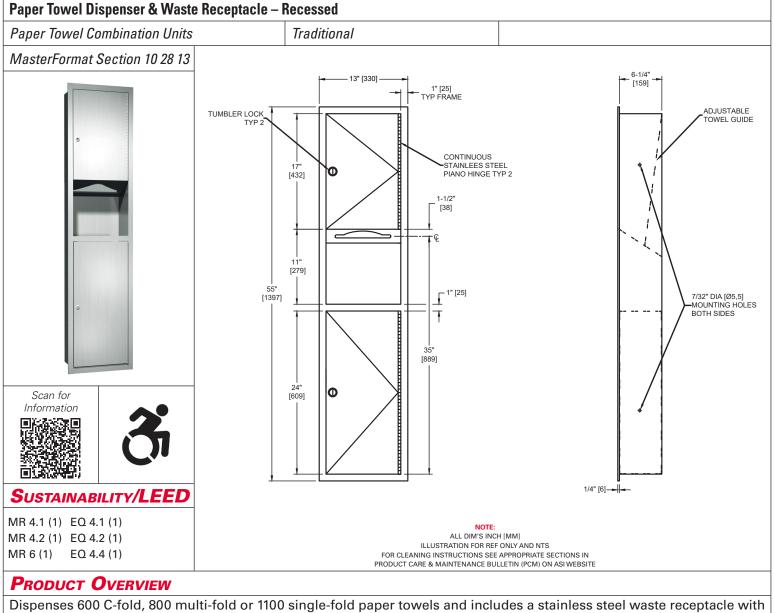

## **Key Features & Specifications**

- · Double-pan construction door has "no-Flex" fiberboard filler for added rigidity and strength
- Door is attached to the cabinet with a 3/16" diameter [Ø5] Heavy-duty, Multi-Staked Stainless Steel Piano Hinge
- 22 gaugeType 304 Stainless Steel Satin Finish
- Recessed
- 600 C-Fold or 800 Multi-Fold OR 1,100 Single-Fold / 7 Gal. (26.5 L) Waste Capacity

## Technical Information / Product Properties

| Property     | Value                                                                              |
|--------------|------------------------------------------------------------------------------------|
| Dimensions   | 13" [330] W x 55" [1397] H x 6-1/2" [165] D                                        |
| Construction | Type 304 Stainless Steel - Satin Finish                                            |
| Mounting     | Recessed                                                                           |
| Capacity     | 600 C-Fold or 800 Multi-Fold OR 1,100 Single-Fold / 7 Gal. (26.5 L) Waste Capacity |
| _            |                                                                                    |

Rough Wall Opening (RWO) required is 11-1/2" [292] W x 53-1/2" [1359] H x 6-1/4" [159] D