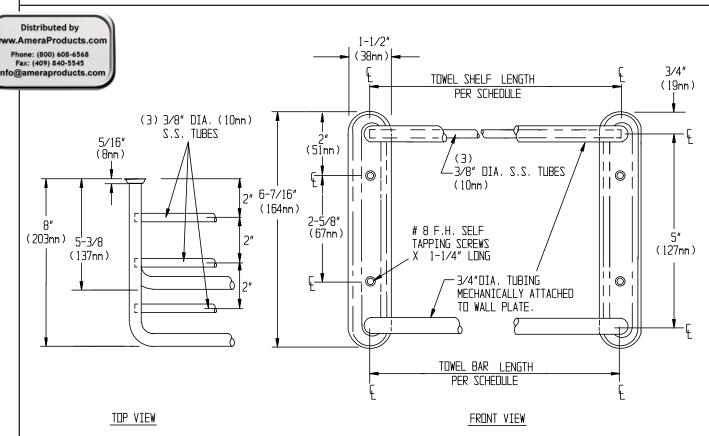

## **SPECIFICATION**

Surface Mounted Towel Shelf with Drying Rod shall be fabricated of stainless steel alloy 18-8, type 304. Wall mounting plates shall be formed for strength with dimpled mounting holes. Cross tubes shall be 3/8" diameter (Ø10mm) and shall be held in receiver holes in continuous 3/4" diameter (Ø19mm) formed mounting frame mechanically retained in wall plates. Drying rod below shelf shall be 3/4" diameter (Ø19mm) formed tube mechanically retained in wall plates. Surface finish of entire unit shall be bright. Length shall be as chosen from schedule and indicated by code suffix.