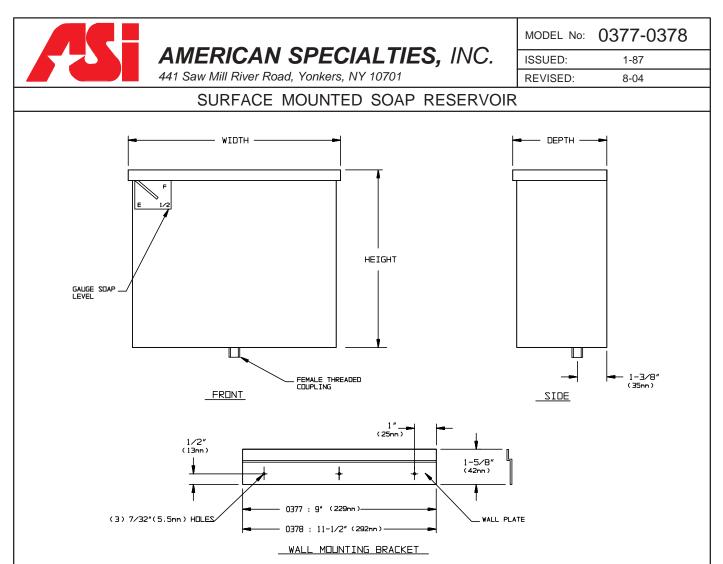

## **SPECIFICATION**

Surface Mounted Soap Reservoir Unit shall have a capacity of 1 to 2-1/2 gallons (see chart). Reservoir tank and top cover shall be fabricated of alloy 18-8 stainless steel, type 304, 22 gauge. All exposed surfaces shall be  $N^{\circ}$  4 satin finish and be protected during shipment with a PVC film easily removable after installation. Bottom of tank shall be fitted with a 3/8" NPT female coupling. Tank shall have no exposed fastening devices or spot welded seams. A leak proof positive acting liquid level indicator shall be provided. A separate concealed stainless steel wall plate with mounting holes shall be provided.

## INSTALLATION

Wall plate is anchored to wall or partition through three (3) concealed mounting holes. Reservoir is then installed over wall plate. Recommended mounting location is 6" minimum above soap valves. Recommended soap valves are Models N° 0375 or N° 0353.

## **OPERATION**

Soap is dispensed by opening shut-off valve on unit. A level gauge on unit indicates amount of soap in tank. Unit may be reloaded at anytime with a partial load in-place. Tank supply is replenished manually on cycle determined by maintenance needs.

## **OPTIONS**

|   |          |                         |               |              |              | Distributed by                               |
|---|----------|-------------------------|---------------|--------------|--------------|----------------------------------------------|
| ſ | Model Nº | Capacity in Gallons (L) | Width (mm)    | Height (mm)  | Depth (mm)   | www.AmeraProducts.com                        |
|   | 0377     | 1 (3.8)                 | 9-7/8" (251)  | 8-1/4" (210) | 4-3/8" (111) | Phone: (800) 608-6568<br>Fax: (409) 840-5545 |
| [ | 0378     | 2-1/2 (9.5)             | 12-3/8" (314) | 10" (254)    | 5-3/4" (146) | info@ameraproducts.com                       |
|   |          | •                       |               |              |              |                                              |
|   | Accessor | y Specialties           | AMERIC        | AN DISPENSER | Desert Ray   | Products WATROUS INC.                        |