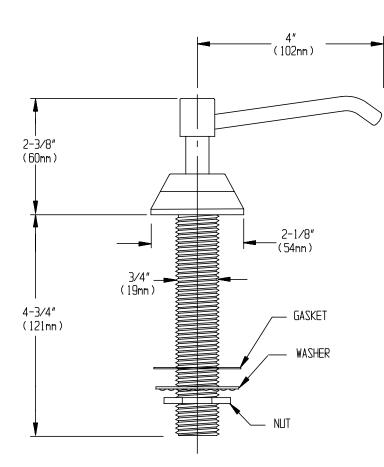

## **INSTALLATION**

Unit is typically used in conjunction with gravity feed systems (Models 0376/77/78) and is located adjacent to a flush mounted lavatory, through a 1" Dia. (25.4mm) cut-out (by others) in the counter top. An adjustable threaded shank allows for installation in counter-tops up to 4" (102mm) in thickness. Longer spout (6") is available - see options.

## **OPERATION**

Soap is manually dispensed by depressing push button. Soap supply is from central supply system and should be limited to 30 ft head pressure max.