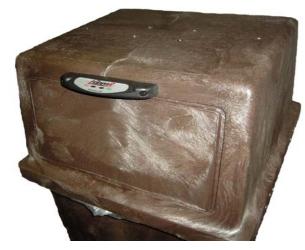

Each *I-OpenR* has a trash-level sensor with an LED display that changes from solid green to flashing red when the trash bin is near full.

Installation is quick and hassle-free, requiring just an electric screwdriver and a few common tools. *I-OpenR* operates with a standard wallplug A/C adapter. The compact six-inch motor permits easy application in a wide variety of self-closing cabinet doors.

## **RESIDENTIAL WARRANTY**

All residential units feature **KZCO**'s limited lifetime warranty.

See website for complete details.

\*\*ADA COMPLIANT\*\*

The *I-OpenR* helps you handle this problem.....

....So that it looks like this!