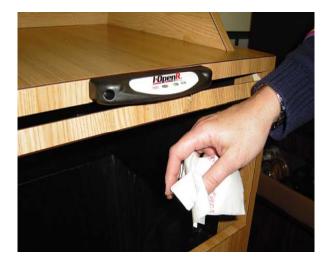

The infra-red *I-OpenR* "lends a hand" for a hands free, sanitary disposal

The *I-OpenR* permits the hands-free, automated use of virtually any swinging door trash bin commonly seen in fast food restaurants, convenience stores, restrooms, food courts and doctor's offices. It also can be used in your home kitchen or bath cabinetry.

Each *I-OpenR* has a trash-level sensor with an LED display that changes from solid green to flashing red when the trash bin is near full.

Installation is quick and hassle-free, requiring just an electric screwdriver and a few common tools. *I-OpenR* operates with a standard wallplug A/C adapter. The compact six-inch motor permits easy application in a wide variety of self-closing cabinet doors.