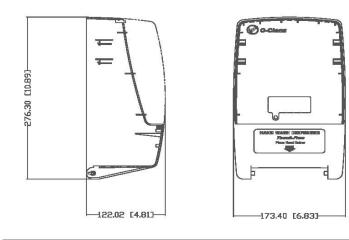

### **Dimensions:**

Depth: 4 3/4 inches

Length: 10 3/4 inches

Width: 6 3/4 inches

Mounting: Adhesive pads for mounting on glass or painted walls.

Anchors included for hard wall mounting